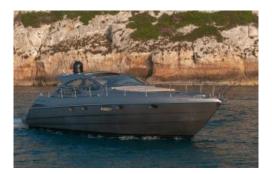

# **Pershing 50 (Biblos)**

| People      | Lenght  | Beam           |
|-------------|---------|----------------|
| 11 + 2      | 15,80 m | 4,17m          |
| Engine      | Year    | Homeport       |
| 2 x 1600 HP | 2011    | Marina Botafoc |
|             |         |                |