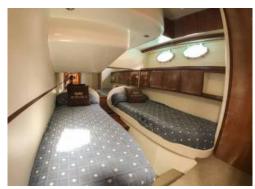

- 2 cabins
- Solarium bow and stern
- Living room
- Soft drinks, beers and Towels cava
- Bath

• IPOD connection