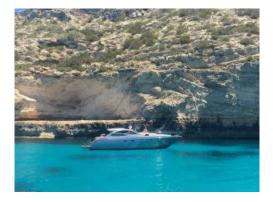

# **Pershing 50 (Biblos)**

| People      | Lenght  | Beam           |
|-------------|---------|----------------|
| 11 + 2      | 15,80 m | 4,17m          |
| Engine      | Year    | Homeport       |
| 2 x 1600 HP | 2011    | Marina Botafoc |
|             |         |                |

- 2 cabins
- Solarium bow and stern
- Living room
- Soft drinks, beers and Towels cava
- Bath

• IPOD connection