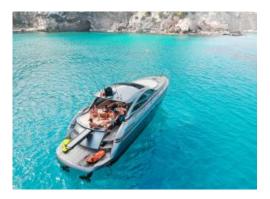

# **Pershing 50 (Biblos)**

| People      | Lenght  | Beam           |
|-------------|---------|----------------|
| 11 + 2      | 15,80 m | 4,17m          |
| Engine      | Year    | Homeport       |
| 2 x 1600 HP | 2011    | Marina Botafoc |
|             |         |                |

- 2 cabins
- Solarium bow and stern
- Living room
- Soft drinks, beers and Towels cava
- Bath

• IPOD connection