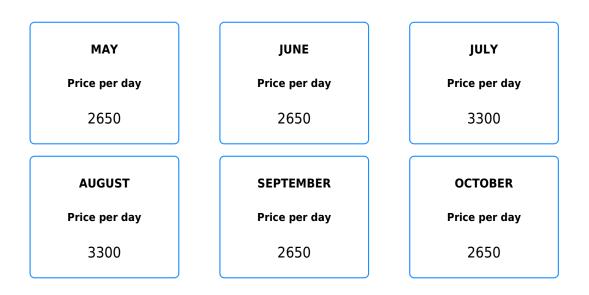

# **Pershing 50 (Biblos)**



| People      | Lenght  | Beam           |
|-------------|---------|----------------|
| 11 + 2      | 15,80 m | 4,17m          |
| Engine      | Year    | Homeport       |
| 2 x 1600 HP | 2011    | Marina Botafoc |
|             |         |                |

- 2 cabins
- Solarium bow and stern
- Living room
- Soft drinks, beers and Towels cava
- Bath

• IPOD connection

#### **Rates**



## **Conditions**

### The price includes:

- 8 hour charter from 11:00
- Skipper
- Mooring in base port
- Insurance
- Final cleaning
- 21% VAT

## Price does not include:

- Fuel 300€/h
- Moorings outside base
  port

## **Payment method:**

- 50% when making the booking
- 50% before boarding the vessel