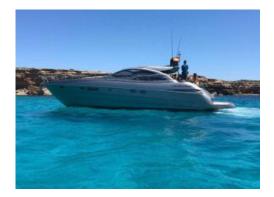

# **Pershing 50 (Biblos)**

| People      | Lenght  | Beam           |
|-------------|---------|----------------|
| 11 + 2      | 15,80 m | 4,17m          |
| Engine      | Year    | Homeport       |
| 2 x 1600 HP | 2011    | Marina Botafoc |
|             |         |                |

- 2 cabins
- Solarium bow and stern
- Living room
- Soft drinks, beers and Towels cava
- Bath

• IPOD connection