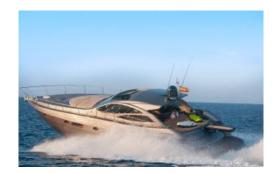

# **Pershing 50 (Biblos)**

| People      | Lenght  | Beam           |
|-------------|---------|----------------|
| 11 + 2      | 15,80 m | 4,17m          |
| Engine      | Year    | Homeport       |
| 2 x 1600 HP | 2011    | Marina Botafoc |
|             |         |                |