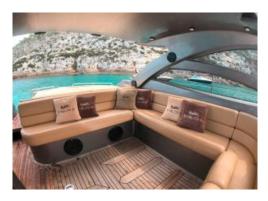

- 2 cabins
- Solarium bow and stern
- Living room
- Soft drinks, beers and Towels cava
- Bath

• IPOD connection