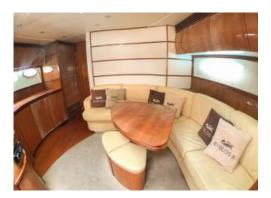

- 2 cabins
- Solarium bow and stern
- Living room
- Soft drinks, beers and Towels cava
- Bath

• IPOD connection