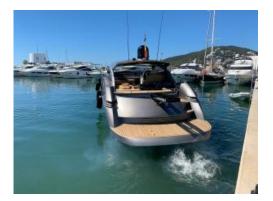

# **Pershing 50 (Biblos)**

| People      | Lenght  | Beam           |
|-------------|---------|----------------|
| 11 + 2      | 15,80 m | 4,17m          |
| Engine      | Year    | Homeport       |
| 2 x 1600 HP | 2011    | Marina Botafoc |
|             |         |                |