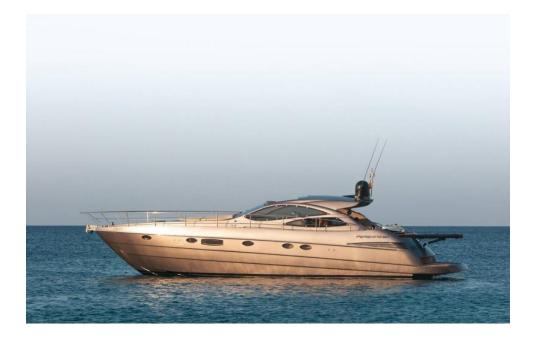

# **Pershing 50 (Biblos)**

| People      | Lenght  | Beam           |
|-------------|---------|----------------|
| 11 + 2      | 15,80 m | 4,17m          |
| Engine      | Year    | Homeport       |
| 2 x 1600 HP | 2011    | Marina Botafoc |
|             |         |                |

- 2 cabins
- Solarium bow and stern
- Living room
- Soft drinks, beers and Towels cava
- Bath

• IPOD connection