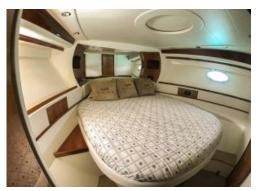

- 2 cabins
- Solarium bow and stern
- Living room
- Soft drinks, beers and Towels cava
- Bath

• IPOD connection