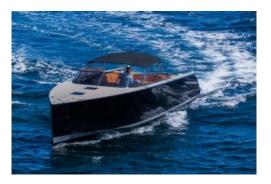

# Van Dutch 40 (Perla)

People

10 + 1

**Engine** 

2 x 550 HP

- Aft swim ladder
- Shower

Lenght

12,10 m

Year

2010

- Radio / CD
- teak deck

Beam

3,50 m

Homeport

Marina Botafoch

• Sun awning