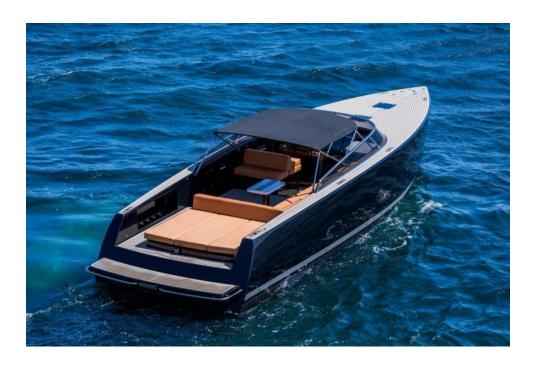

# Van Dutch 40 (Perla)

People

10 + 1

**Engine** 

2 x 550 HP

- Aft swim ladder
- Shower

Lenght

12,10 m

Year

2010

- Radio / CD
- teak deck

Beam

3,50 m

Homeport

Marina Botafoch

• Sun awning