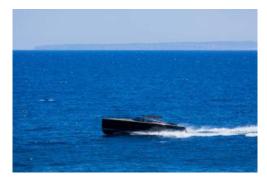

# Van Dutch 40 (Perla)

People

10 + 1

**Engine** 

2 x 550 HP

- Aft swim ladder
- Shower

Lenght

12,10 m

Year

2010

- Radio / CD
- teak deck

Beam

3,50 m

Homeport

Marina Botafoch

• Sun awning