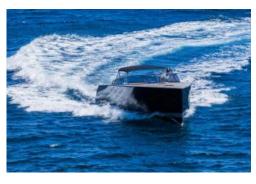

# Van Dutch 40 (Perla)

People

10 + 1

**Engine** 

2 x 550 HP

- Aft swim ladder
- Shower

Lenght

12,10 m

Year

2010

- Radio / CD
- teak deck

Beam

3,50 m

Homeport

Marina Botafoch

• Sun awning