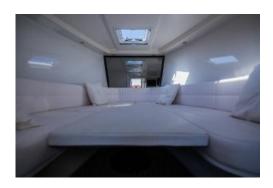

# Van Dutch 40 (Perla)

People

10 + 1

**Engine** 

2 x 550 HP

- Aft swim ladder
- Shower

Lenght

12,10 m

Year

2010

- Radio / CD
- teak deck

Beam

3,50 m

Homeport

Marina Botafoch

• Sun awning