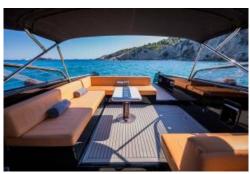

# Van Dutch 40 (Perla)

People

10 + 1

**Engine** 

2 x 550 HP

- Aft swim ladder
- Shower

Lenght

12,10 m

Year

2010

- Radio / CD
- teak deck

Beam

3,50 m

Homeport

Marina Botafoch

• Sun awning