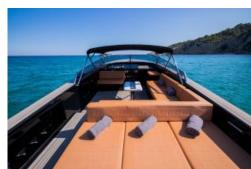

# Van Dutch 40 (Perla)

People

10 + 1

**Engine** 

2 x 550 HP

- Aft swim ladder
- Shower

Lenght

12,10 m

Year

2010

- Radio / CD
- teak deck

Beam

3,50 m

Homeport

Marina Botafoch

• Sun awning