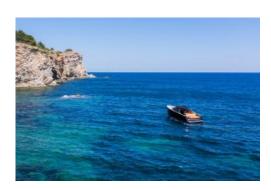

# Van Dutch 40 (Perla)

People

10 + 1

**Engine** 

2 x 550 HP

- Aft swim ladder
- Shower

Lenght

12,10 m

Year

2010

- Radio / CD
- teak deck

Beam

3,50 m

Homeport

Marina Botafoch

• Sun awning