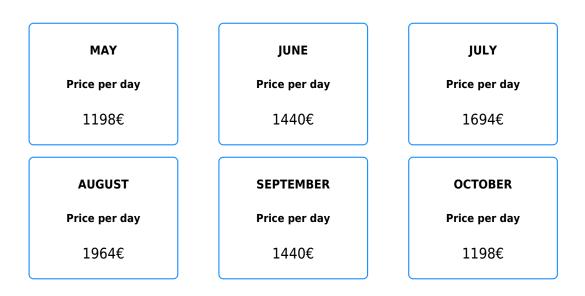

| • 7.5 kw Generator                                       | <ul> <li>Connection for Ipod,<br/>Iphone, MP3</li> </ul> |
| • Air conditioning          | • TV, DVD                                                | <ul> <li>Music in every<br/>stateroom</li> </ul>         |
| • Deck shower               | <ul> <li>Refrigerator with ice<br/>and drinks</li> </ul> | • Snorkeling equipment                                   |
| • Life jackets for children | • Water-ski                                              | <ul> <li>Wakeboard</li> </ul>                            |
| • Fishing equipment         | • Comfortable and                                        | • Catering on board if                                   |

spacious sundeck and a table on the terrace

requested

#### **Rates**



## **Conditions**

#### Included

## Not included

- Complimentary drinks and ice for day charter
- 1 paddle board
- Mooring Marina Santa Eulalia
- Music with bluetooth
- Dinghy 40hp
- 21% VAT

- Captain + crew 330€ + 21% VAT/day
- Water sports with Dinghy: 50€ + 21% VAT/30min
- Diving equipment: 75€ + 21% VAT/ day
- Final cleaning: 200€ + 21% VAT(2 or more rental days)
- Confort Pack (linen and towels): 60€ + 21%
   VAT per person
- Fuel