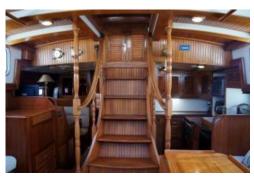

# **Ketch (Octopus C)**

Fantastic and comfortable classic sailboat with 4 cabins, 2 bathrooms, large variety of water toys, large sundeck at bow and a dinghy with 40 hp.

| People                      | Lenght                                                   | Beam                                                     |
|-----------------------------|----------------------------------------------------------|----------------------------------------------------------|
| 12 + 2                      | 19,00 m                                                  | 5,00 m                                                   |
| Engine                      | Year                                                     | Homeport                                                 |
| 130 HP                      | -                                                        | Santa Eulalia                                            |
|                             |                                                          |                                                          |
| • 4 Cabins                  | • 2 WC                                                   | • VHF                                                    |
| • GPS                       | • Radar                                                  | • Autopilot                                              |
| • Probe                     | • 7.5 kw Generator                                       | <ul> <li>Connection for Ipod,<br/>Iphone, MP3</li> </ul> |
| • Air conditioning          | • TV, DVD                                                | <ul> <li>Music in every<br/>stateroom</li> </ul>         |
| • Deck shower               | <ul> <li>Refrigerator with ice<br/>and drinks</li> </ul> | • Snorkeling equipment                                   |
| • Life jackets for children | • Water-ski                                              | <ul> <li>Wakeboard</li> </ul>                            |
| • Fishing equipment         | • Comfortable and                                        | • Catering on board if                                   |