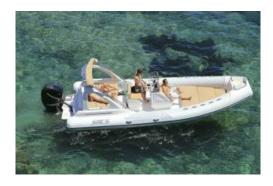

# Sacs Dream Luxe 25 (Peppa pig)

Elegant RIB 7'50 length with a spacious solarium, great equipment and can accommodate up to 12 people.

| D | eo | n | ۵ |
|---|----|---|---|
|   |    |   |   |

12

## **Engine**

275 HP

- Gps
- Solarium
- Swimming ladder platform