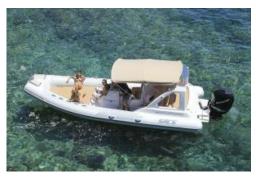

# Sacs Dream Luxe 25 (Peppa pig)

Elegant RIB 7'50 length with a spacious solarium, great equipment and can accommodate up to 12 people.

| D | eo | n | ۵ |
|---|----|---|---|
|   |    |   |   |

12

## **Engine**

275 HP

- Gps
- Solarium
- Swimming ladder platform

# Lenght

7,50 m

## Beam

3,10 m