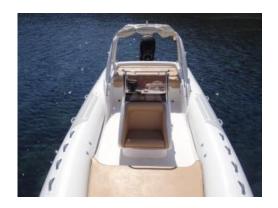

# Sacs Dream Luxe 25 (Peppa pig)

Elegant RIB 7'50 length with a spacious solarium, great equipment and can accommodate up to 12 people.

| D | eo | n | ۵ |
|---|----|---|---|
|   |    |   |   |

12

## **Engine**

275 HP

- Gps
- Solarium
- Swimming ladder platform