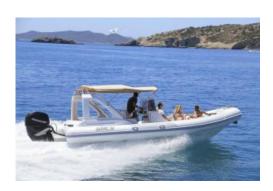

# Sacs Dream Luxe 25 (Peppa pig)

Elegant RIB 7'50 length with a spacious solarium, great equipment and can accommodate up to 12 people.

| D | eo | n | ۵ |
|---|----|---|---|
|   |    |   |   |

12

## **Engine**

275 HP

- Gps
- Solarium
- Swimming ladder platform

# Lenght

7,50 m

## Beam

3,10 m