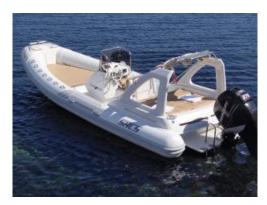

# Sacs Dream Luxe 25 (Peppa pig)

Elegant RIB 7'50 length with a spacious solarium, great equipment and can accommodate up to 12 people.

| D | eo | n | ۵ |
|---|----|---|---|
|   |    |   |   |

12

## **Engine**

275 HP

- Gps
- Solarium
- Swimming ladder platform

# Lenght

7,50 m

## Beam

3,10 m