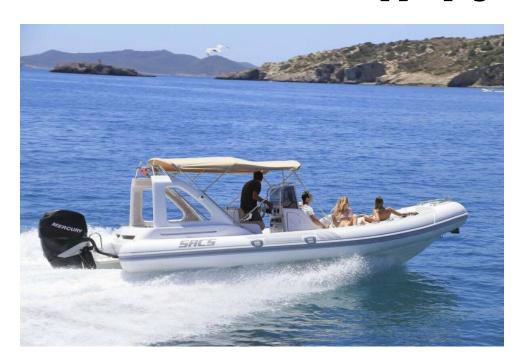

# Sacs Dream Luxe 25 (Peppa pig)

Elegant RIB 7'50 length with a spacious solarium, great equipment and can accommodate up to 12 people.

| D | eo | n | ۵ |
|---|----|---|---|
|   |    |   |   |

12

## **Engine**

275 HP

- Gps
- Solarium
- Swimming ladder platform

# Lenght

7,50 m

## Beam

3,10 m

# Homeport

Marina Botafoch

- Plotter
- Sun awning
- Electronic controls