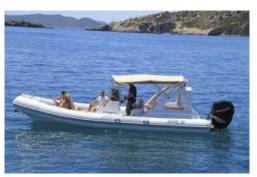

# Sacs Dream Luxe 25 (Peppa pig)

Elegant RIB 7'50 length with a spacious solarium, great equipment and can accommodate up to 12 people.

| D | eo | n | ۵ |
|---|----|---|---|
|   |    |   |   |

12

## **Engine**

275 HP

- Gps
- Solarium
- Swimming ladder platform

# Lenght

7,50 m

## Beam

3,10 m

# Homeport

Marina Botafoch

- Plotter
- Sun awning
- Electronic controls