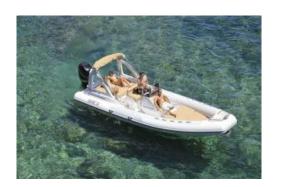

# Sacs Dream Luxe 25 (Peppa pig)

Elegant RIB 7'50 length with a spacious solarium, great equipment and can accommodate up to 12 people.

| D | eo | n | ۵ |
|---|----|---|---|
|   |    |   |   |

12

## **Engine**

275 HP

- Gps
- Solarium
- Swimming ladder platform

# Lenght

7,50 m

## Beam

3,10 m

# Homeport

Marina Botafoch

- Plotter
- Sun awning
- Electronic controls