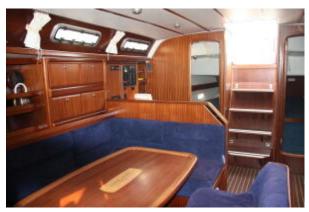

| People                                | Lenght       | Beam            |
|---------------------------------------|--------------|-----------------|
| 8 + 1                                 | 13,00 m      | 3,94 m          |
| Engine                                | Year         | Homeport        |
| 50 HP                                 | 2008         | Marina Botafoch |
| • 3 Double cabins                     | • Sun awning | • Stereo        |
| <ul> <li>WC</li> <li>Probe</li> </ul> | • Gps        | • Plotter       |