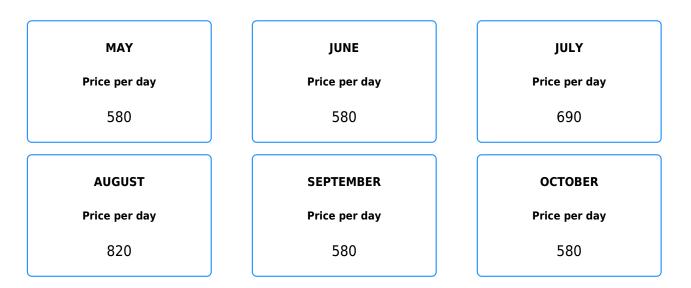

# Bavaria 42



This sailboat is ideal for sailing lovers who would like to enjoy an unforgettable experience. It can be chartered by the day, has a maximum capacity for 8 people, or three cabins for 6 people.

| People                                | Lenght       | Beam            |
|---------------------------------------|--------------|-----------------|
| 8 + 1                                 | 13,00 m      | 3,94 m          |
| Engine                                | Year         | Homeport        |
| 50 HP                                 | 2008         | Marina Botafoch |
| • 3 Double cabins                     | • Sun awning | • Stereo        |
| <ul> <li>WC</li> <li>Probe</li> </ul> | • Gps        | • Plotter       |

• Probe

#### **Rates**



### **Conditions**

### The price includes:

- Mooring in base port
- 21% VAT

#### **Price does not include:**

- Comfort pack:250€,Auxiliary outboard engine,linens and towels,final cleaning
- Skipper 150€ per day
- Moorings outside base port
- Fuel

## **Payment method:**

- 50% when making the booking
- 50% before boarding the vessel