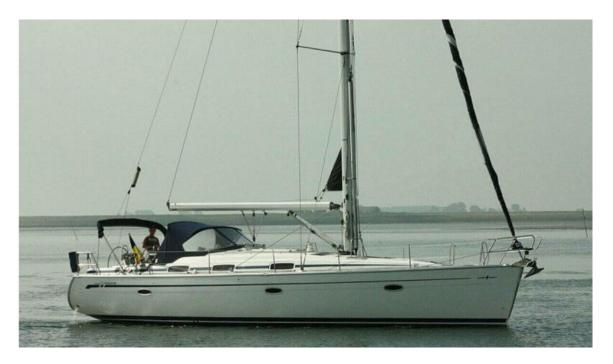

# Bavaria 42

This sailboat is ideal for sailing lovers who would like to enjoy an unforgettable experience. It can be chartered by the day, has a maximum capacity for 8 people, or three cabins for 6 people.

| People                                | Lenght       | Beam            |
|---------------------------------------|--------------|-----------------|
| 8 + 1                                 | 13,00 m      | 3,94 m          |
| Engine                                | Year         | Homeport        |
| 50 HP                                 | 2008         | Marina Botafoch |
| • 3 Double cabins                     | • Sun awning | • Stereo        |
| <ul> <li>WC</li> <li>Probe</li> </ul> | • Gps        | • Plotter       |