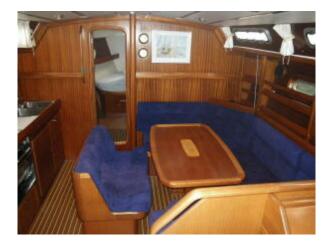

# Bavaria 42

This sailboat is ideal for sailing lovers who would like to enjoy an unforgettable experience. It can be chartered by the day, has a maximum capacity for 8 people, or three cabins for 6 people.

| People                                | Lenght       | Beam            |
|---------------------------------------|--------------|-----------------|
| 8 + 1                                 | 13,00 m      | 3,94 m          |
| Engine                                | Year         | Homeport        |
| 50 HP                                 | 2008         | Marina Botafoch |
| • 3 Double cabins                     | • Sun awning | • Stereo        |
| <ul> <li>WC</li> <li>Probe</li> </ul> | • Gps        | • Plotter       |