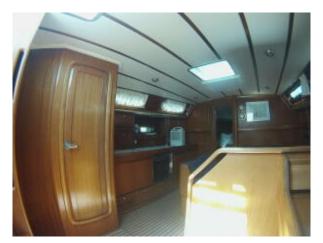

# Bavaria 42

This sailboat is ideal for sailing lovers who would like to enjoy an unforgettable experience. It can be chartered by the day, has a maximum capacity for 8 people, or three cabins for 6 people.

| People                                | Lenght       | Beam            |
|---------------------------------------|--------------|-----------------|
| 8 + 1                                 | 13,00 m      | 3,94 m          |
| Engine                                | Year         | Homeport        |
| 50 HP                                 | 2008         | Marina Botafoch |
| • 3 Double cabins                     | • Sun awning | • Stereo        |
| <ul> <li>WC</li> <li>Probe</li> </ul> | • Gps        | • Plotter       |