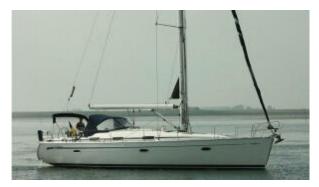

# Bavaria 42

This sailboat is ideal for sailing lovers who would like to enjoy an unforgettable experience. It can be chartered by the day, has a maximum capacity for 8 people, or three cabins for 6 people.

| People                                | Lenght       | Beam            |
|---------------------------------------|--------------|-----------------|
| 8 + 1                                 | 13,00 m      | 3,94 m          |
| Engine                                | Year         | Homeport        |
| 50 HP                                 | 2008         | Marina Botafoch |
| • 3 Double cabins                     | • Sun awning | • Stereo        |
| <ul> <li>WC</li> <li>Probe</li> </ul> | • Gps        | • Plotter       |