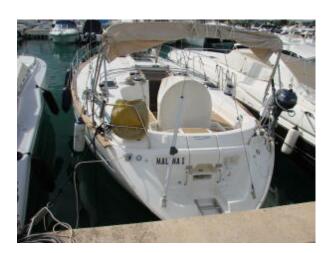

# Bavaria 42

This sailboat is ideal for sailing lovers who would like to enjoy an unforgettable experience. It can be chartered by the day, has a maximum capacity for 8 people, or three cabins for 6 people.

| People                                | Lenght       | Beam            |
|---------------------------------------|--------------|-----------------|
| 8 + 1                                 | 13,00 m      | 3,94 m          |
| Engine                                | Year         | Homeport        |
| 50 HP                                 | 2008         | Marina Botafoch |
| • 3 Double cabins                     | • Sun awning | • Stereo        |
| <ul> <li>WC</li> <li>Probe</li> </ul> | • Gps        | • Plotter       |