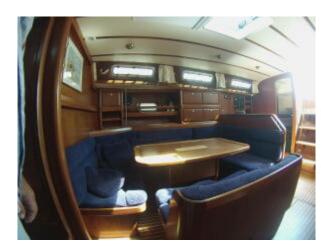

# Bavaria 42

This sailboat is ideal for sailing lovers who would like to enjoy an unforgettable experience. It can be chartered by the day, has a maximum capacity for 8 people, or three cabins for 6 people.

| People                                | Lenght       | Beam            |
|---------------------------------------|--------------|-----------------|
| 8 + 1                                 | 13,00 m      | 3,94 m          |
| Engine                                | Year         | Homeport        |
| 50 HP                                 | 2008         | Marina Botafoch |
| • 3 Double cabins                     | • Sun awning | • Stereo        |
| <ul> <li>WC</li> <li>Probe</li> </ul> | • Gps        | • Plotter       |