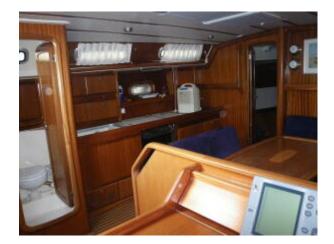

# Bavaria 42

This sailboat is ideal for sailing lovers who would like to enjoy an unforgettable experience. It can be chartered by the day, has a maximum capacity for 8 people, or three cabins for 6 people.

| People                                | Lenght       | Beam            |
|---------------------------------------|--------------|-----------------|
| 8 + 1                                 | 13,00 m      | 3,94 m          |
| Engine                                | Year         | Homeport        |
| 50 HP                                 | 2008         | Marina Botafoch |
| • 3 Double cabins                     | • Sun awning | • Stereo        |
| <ul> <li>WC</li> <li>Probe</li> </ul> | • Gps        | • Plotter       |