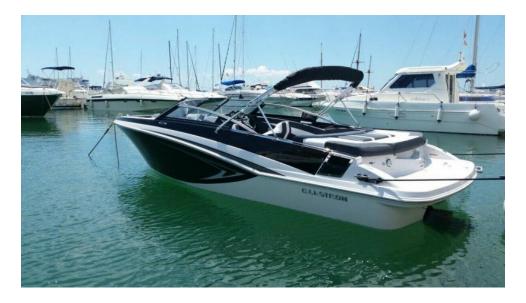

# **Glastron 225 GT (Jualpa)**

The Glastron 225 is a 7 meter long boat, wide, comfortable and easy to handle. It has a 250 hp inboard engine with an approximate consumption of 40 liters per hour. Available WITH or WITHOUT SKIPPER.