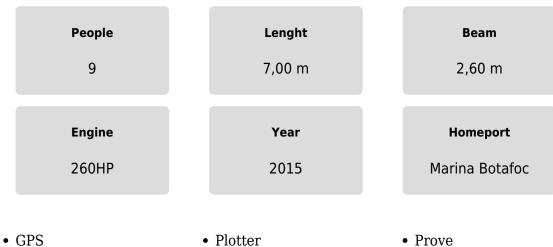

# **Glastron 225 GT (Jualpa)**

The Glastron 225 is a 7 meter long boat, wide, comfortable and easy to handle. It has a 250 hp inboard engine with an approximate consumption of 40 liters per hour. Available WITH or WITHOUT SKIPPER.

• Sundeck

- Shower
- Ice box with drinks
- Prove
- Stereo

- Sun awning