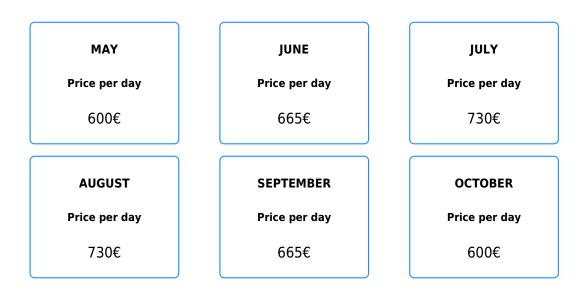

# **Glastron 225 GT (Jualpa)**



The Glastron 225 is a 7 meter long boat, wide, comfortable and easy to handle. It has a 250 hp inboard engine with an approximate consumption of 40 liters per hour. Available WITH or WITHOUT SKIPPER.



• Sundeck

- Shower
- Ice box with drinks
- Prove
- Stereo

- Sun awning

#### **Rates**



## Conditions

### **INCLUDES:**

21% VAT, courtesy drinks, ice, snorkel, insurance and mooring.

### **NOT INCLUDED:**

Skipper €220 (8 hours charter), gasoline consumption 40 L/h

# EXTRAS:

Paddle surf €60 Sea scooter €100

# If you wish to rent without a Skipper, we require:

1500 € safety deposit cash or credit card Nautical qualification

#### Renting schedule from 10:00 until 19:30

#### **Payment method:**

50% when making the booking 50% before boarding the boat