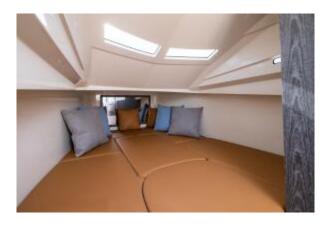

# Available with or without skipper

| People                                                          | Lenght                                                       | Beam                                                                    |
|-----------------------------------------------------------------|--------------------------------------------------------------|-------------------------------------------------------------------------|
| 12                                                              | 8,50m                                                        | 3,10 m                                                                  |
| Engine                                                          | Year                                                         | Homeport                                                                |
| 2 x 200 HP                                                      | 2024                                                         | Marina Ibiza                                                            |
| <ul><li>1 Cabin</li><li>Electric windlass</li><li>Vhf</li></ul> | <ul><li>1 WC</li><li>Bluetooth radio</li><li>Probe</li></ul> | <ul><li>Bimini</li><li>GPS plotter</li><li>Fresh water shower</li></ul> |