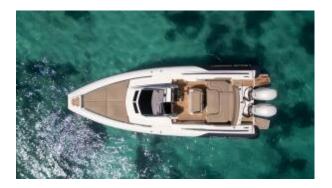

# Lomac 850 GT (Daiquiri)

# Available with or without skipper

| People                                                          | Lenght                                                       | Beam                                                                    |
|-----------------------------------------------------------------|--------------------------------------------------------------|-------------------------------------------------------------------------|
| 12                                                              | 8,50m                                                        | 3,10 m                                                                  |
| Engine                                                          | Year                                                         | Homeport                                                                |
| 2 x 200 HP                                                      | 2024                                                         | Marina Ibiza                                                            |
| <ul><li>1 Cabin</li><li>Electric windlass</li><li>Vhf</li></ul> | <ul><li>1 WC</li><li>Bluetooth radio</li><li>Probe</li></ul> | <ul><li>Bimini</li><li>GPS plotter</li><li>Fresh water shower</li></ul> |

• Cockpit table

• Ice cooler

• Sink and faucet