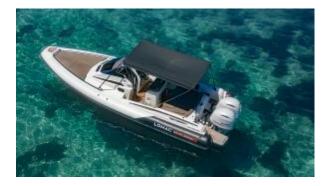

# Lomac 850 GT (Daiquiri)

# Available with or without skipper

| People                                                          | Lenght                                                       | Beam                                                                    |
|-----------------------------------------------------------------|--------------------------------------------------------------|-------------------------------------------------------------------------|
| 12                                                              | 8,50m                                                        | 3,10 m                                                                  |
| Engine                                                          | Year                                                         | Homeport                                                                |
| 2 x 200 HP                                                      | 2024                                                         | Marina Ibiza                                                            |
| <ul><li>1 Cabin</li><li>Electric windlass</li><li>Vhf</li></ul> | <ul><li>1 WC</li><li>Bluetooth radio</li><li>Probe</li></ul> | <ul><li>Bimini</li><li>GPS plotter</li><li>Fresh water shower</li></ul> |