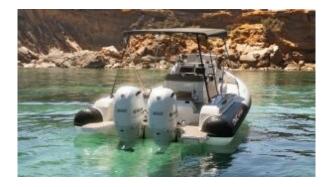

# Lomac 850 GT (Daiquiri)

# Available with or without skipper

| People                                                          | Lenght                                                       | Beam                                                                    |
|-----------------------------------------------------------------|--------------------------------------------------------------|-------------------------------------------------------------------------|
| 12                                                              | 8,50m                                                        | 3,10 m                                                                  |
| Engine                                                          | Year                                                         | Homeport                                                                |
| 2 x 200 HP                                                      | 2024                                                         | Marina Ibiza                                                            |
| <ul><li>1 Cabin</li><li>Electric windlass</li><li>Vhf</li></ul> | <ul><li>1 WC</li><li>Bluetooth radio</li><li>Probe</li></ul> | <ul><li>Bimini</li><li>GPS plotter</li><li>Fresh water shower</li></ul> |