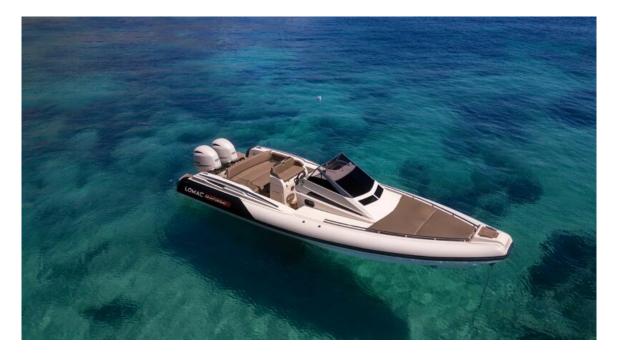

# Lomac 850 GT (Daiquiri)

# Available with or without skipper

| People                                                          | Lenght                                                       | Beam                                                                    |
|-----------------------------------------------------------------|--------------------------------------------------------------|-------------------------------------------------------------------------|
| 12                                                              | 8,50m                                                        | 3,10 m                                                                  |
| Engine                                                          | Year                                                         | Homeport                                                                |
| 2 x 200 HP                                                      | 2024                                                         | Marina Ibiza                                                            |
| <ul><li>1 Cabin</li><li>Electric windlass</li><li>Vhf</li></ul> | <ul><li>1 WC</li><li>Bluetooth radio</li><li>Probe</li></ul> | <ul><li>Bimini</li><li>GPS plotter</li><li>Fresh water shower</li></ul> |