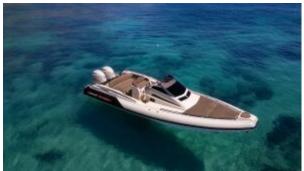

# Lomac 850 GT (Daiquiri)

# Available with or without skipper

| People                                                          | Lenght                                                       | Beam                                                                    |
|-----------------------------------------------------------------|--------------------------------------------------------------|-------------------------------------------------------------------------|
| 12                                                              | 8,50m                                                        | 3,10 m                                                                  |
| Engine                                                          | Year                                                         | Homeport                                                                |
| 2 x 200 HP                                                      | 2024                                                         | Marina Ibiza                                                            |
| <ul><li>1 Cabin</li><li>Electric windlass</li><li>Vhf</li></ul> | <ul><li>1 WC</li><li>Bluetooth radio</li><li>Probe</li></ul> | <ul><li>Bimini</li><li>GPS plotter</li><li>Fresh water shower</li></ul> |