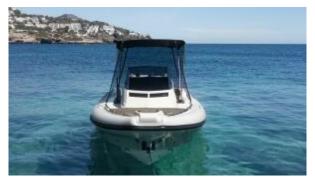

# Lomac 850 GT (Daiquiri)

# Available with or without skipper

| People                                                          | Lenght                                                       | Beam                                                                    |
|-----------------------------------------------------------------|--------------------------------------------------------------|-------------------------------------------------------------------------|
| 12                                                              | 8,50m                                                        | 3,10 m                                                                  |
| Engine                                                          | Year                                                         | Homeport                                                                |
| 2 x 200 HP                                                      | 2024                                                         | Marina Ibiza                                                            |
| <ul><li>1 Cabin</li><li>Electric windlass</li><li>Vhf</li></ul> | <ul><li>1 WC</li><li>Bluetooth radio</li><li>Probe</li></ul> | <ul><li>Bimini</li><li>GPS plotter</li><li>Fresh water shower</li></ul> |