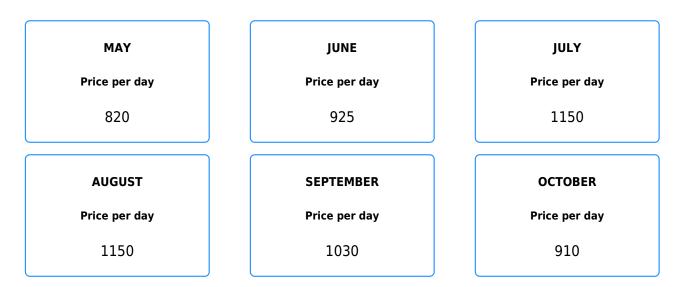

| 3,10 m                                                                  |
| Engine                                                          | Year                                                         | Homeport                                                                |
| 2 x 200 HP                                                      | 2024                                                         | Marina Ibiza                                                            |
| <ul><li>1 Cabin</li><li>Electric windlass</li><li>Vhf</li></ul> | <ul><li>1 WC</li><li>Bluetooth radio</li><li>Probe</li></ul> | <ul><li>Bimini</li><li>GPS plotter</li><li>Fresh water shower</li></ul> |

• Cockpit table

• Ice cooler

• Sink and faucet

#### **Rates**



### Conditions

**WITHOUT SKIPPER** deposit of €3000, have the boat license, rental schedule 10 am to 7:30 pm

**WITH SKIPPER** the charter will be 8 hours starting at 11 a.m. with a maximum capacity of 11 people + skipper

Approximate consumption Formentera route €200

## EXTRAS:

- Skipper: €165 +21% VAT = €200 per day
- Paddle surf: €60 per day
- Seascooter €100 per day

**METHOD OF PAYMENT:** 50% to book the boat, 50% at check in.

21% VAT included