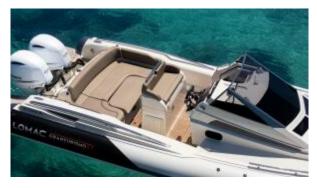

# Available with or without skipper

| People                                                          | Lenght                                                       | Beam                                                                    |
|-----------------------------------------------------------------|--------------------------------------------------------------|-------------------------------------------------------------------------|
| 12                                                              | 8,50m                                                        | 3,10 m                                                                  |
| Engine                                                          | Year                                                         | Homeport                                                                |
| 2 x 200 HP                                                      | 2024                                                         | Marina Ibiza                                                            |
| <ul><li>1 Cabin</li><li>Electric windlass</li><li>Vhf</li></ul> | <ul><li>1 WC</li><li>Bluetooth radio</li><li>Probe</li></ul> | <ul><li>Bimini</li><li>GPS plotter</li><li>Fresh water shower</li></ul> |

• Cockpit table

• Ice cooler

• Sink and faucet