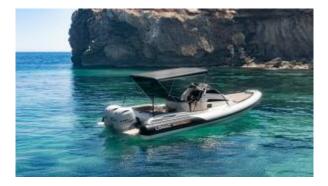

# Lomac 850 GT (Daiquiri)

# Available with or without skipper

| People                                                          | Lenght                                                       | Beam                                                                    |
|-----------------------------------------------------------------|--------------------------------------------------------------|-------------------------------------------------------------------------|
| 12                                                              | 8,50m                                                        | 3,10 m                                                                  |
| Engine                                                          | Year                                                         | Homeport                                                                |
| 2 x 200 HP                                                      | 2024                                                         | Marina Ibiza                                                            |
| <ul><li>1 Cabin</li><li>Electric windlass</li><li>Vhf</li></ul> | <ul><li>1 WC</li><li>Bluetooth radio</li><li>Probe</li></ul> | <ul><li>Bimini</li><li>GPS plotter</li><li>Fresh water shower</li></ul> |