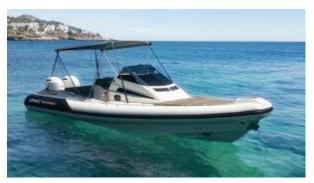

# Lomac 850 GT (Daiquiri)

# Available with or without skipper

| People                                                          | Lenght                                                       | Beam                                                                    |
|-----------------------------------------------------------------|--------------------------------------------------------------|-------------------------------------------------------------------------|
| 12                                                              | 8,50m                                                        | 3,10 m                                                                  |
| Engine                                                          | Year                                                         | Homeport                                                                |
| 2 x 200 HP                                                      | 2024                                                         | Marina Ibiza                                                            |
| <ul><li>1 Cabin</li><li>Electric windlass</li><li>Vhf</li></ul> | <ul><li>1 WC</li><li>Bluetooth radio</li><li>Probe</li></ul> | <ul><li>Bimini</li><li>GPS plotter</li><li>Fresh water shower</li></ul> |