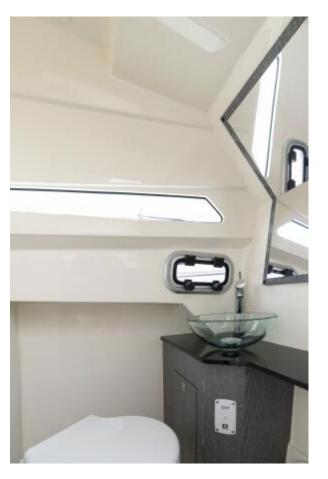

# Available with or without skipper

| People                                                          | Lenght                                                       | Beam                                                                    |
|-----------------------------------------------------------------|--------------------------------------------------------------|-------------------------------------------------------------------------|
| 12                                                              | 8,50m                                                        | 3,10 m                                                                  |
| Engine                                                          | Year                                                         | Homeport                                                                |
| 2 x 200 HP                                                      | 2024                                                         | Marina Ibiza                                                            |
| <ul><li>1 Cabin</li><li>Electric windlass</li><li>Vhf</li></ul> | <ul><li>1 WC</li><li>Bluetooth radio</li><li>Probe</li></ul> | <ul><li>Bimini</li><li>GPS plotter</li><li>Fresh water shower</li></ul> |