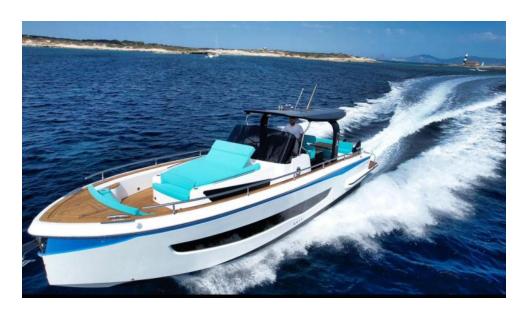

# Italyure (Cram)

People

11 + 1

Engine

2 x 350 HP

- Aft swim ladder
- Shower

Lenght

11,95 m

Year

2023

- Radio / CD
- teak deck

Beam

3,60 m

Homeport

Marina Botafoch

• Sun awning