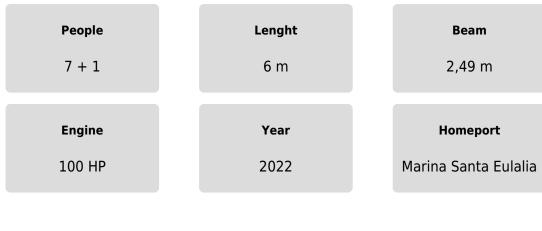

# **Highfield Patrol 600**



## Available with or without skipper



- Ski arc
- GPS/Plotter
- Audio
- Portable fridge
- Bow Solarium
- Swimming ladder
- portable vhf radio
- Bimini top

#### **Rates**



#### Conditions

#### Conditions

Pay now 50% and the rest the day of departure before boarding. Departures are 8 hours maximum and the boat must be in port before 8 pm.

If the weather conditions are adverse, with winds from the East of more than 20 knots or rain, the tenant will have the right to change the day of rental

without any cost or in case of not being able to change to another day, he will be able to cancel the charter without any cost

#### **Included** in price

Mooring at home port - All risk insurance - Complimentary beverages: soft drinks, beer and water - Snorkel - Paddle Surf - 21% VAT

### Not included in price

Mooring out of port -