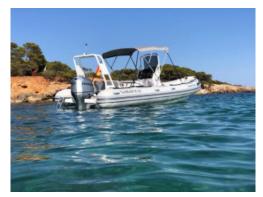

# **Highfield Patrol 600**

## Available with or without skipper

- Ski arc
- GPS/Plotter
- Audio
- Portable fridge
- Bow Solarium
- Swimming ladder
- portable vhf radio
- Bimini top