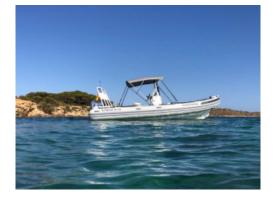

#### Conditions

#### Conditions

Pay now 50% and the rest the day of departure before boarding. Departures are 8 hours maximum and the boat must be in port before 8 pm.

If the weather conditions are adverse, with winds from the East of more than 20 knots or rain, the tenant will have the right to change the day of rental

without any cost or in case of not being able to change to another day, he will be able to cancel the charter without any cost

#### **Included** in price

Mooring at home port - All risk insurance - Complimentary beverages: soft drinks, beer and water - Snorkel - Paddle Surf - 21% VAT

### Not included in price

Mooring out of port - Skipper:  $\pounds$  180 + 21% VAT = 217.80€/day - Deposit: 500.00€ with skipper / 1000.00€ without skipper

Sea bob: 305€/day