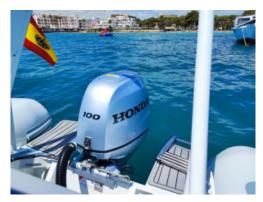

# **Highfield Patrol 600**

## Available with or without skipper

- Ski arc
- GPS/Plotter
- Audio
- Portable fridge
- Bow Solarium
- Swimming ladder
- portable vhf radio
- Bimini top