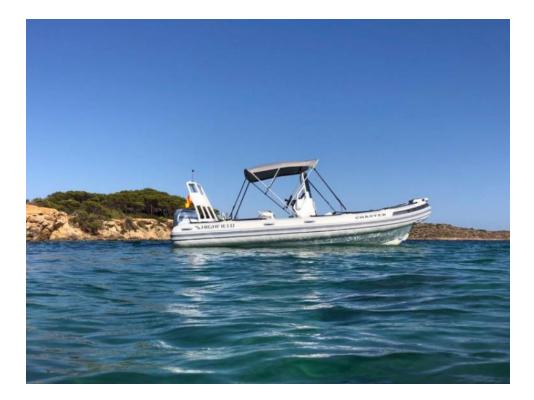

# **Highfield Patrol 600**

## Available with or without skipper

- Ski arc
- GPS/Plotter
- Audio
- Portable fridge
- Bow Solarium
- Swimming ladder
- portable vhf radio
- Bimini top