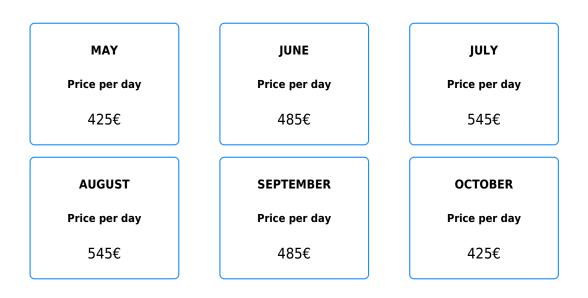

# **Highfield Patrol 600**



## Available with or without skipper



- Ski arc
- GPS/Plotter
- Audio
- Portable fridge
- Bow Solarium
- Swimming ladder
- portable vhf radio
- Bimini top

#### **Rates**



#### Conditions

#### Conditions

Pay now 50% and the rest the day of departure before boarding. Departures are 8 hours maximum and the boat must be in port before 8 pm.

If the weather conditions are adverse, with winds from the East of more than 20 knots or rain, the tenant will have the right to change the day of rental

without any cost or in case of not being able to change to another day, he will be able to cancel the charter without any cost

#### **Included** in price

Mooring at home port - All risk insurance - Complimentary beverages: soft drinks, beer and water - Snorkel - Paddle Surf - 21% VAT

### Not included in price

Mooring out of port - Skipper:  $\pounds$  180 + 21% VAT = 217.80€/day - Deposit: 500.00€ with skipper / 1000.00€ without skipper

Sea bob: 305€/day