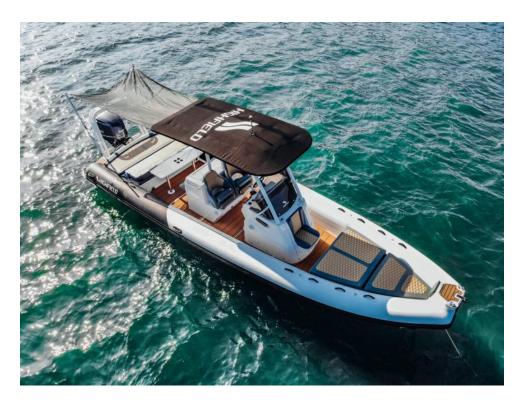

# **Highfield Sport 900**

## Available with or without skipper

- Cabins 1
- Electric windlass
- Bow and stern solarium
- Sound system
- WC 1
- Vitrifrigo Refrigerator
- Back table
- VHF

- Bow solarium
- T-top bimini
- Shower
- Navigation equipment Raymarine GPS Plotter