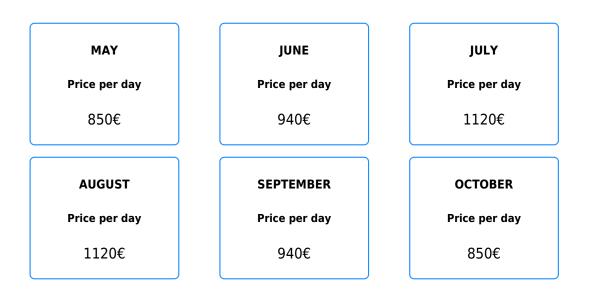

# **Highfield Sport 900**



## Available with or without skipper



- Cabins 1
- Electric windlass
- Bow and stern solarium
- Sound system
- WC 1
- Vitrifrigo Refrigerator
- Back table
- VHF

- Bow solarium
- T-top bimini
- Shower
- Navigation equipment Raymarine GPS Plotter

#### **Rates**



### Conditions

### Conditions

Pay now 50% and the rest the day of departure before boarding. Departures are 8 hours maximum and the boat must be in port before 8 pm.

If the weather conditions are adverse, with winds from the East of more than 20 knots or rain, the tenant will have the right to change the day of rental

without any cost or in case of not being able to change to another day, he will be able to cancel the charter without any cost

### **Included** in price

Mooring at home port - All risk insurance - Complimentary beverages: soft drinks, beer and water - Snorkel - Paddle Surf - 21% VAT

### Not included in price

Mooring out of port - Skipper:  ${\mbox{\ensuremath{\mathbb C}}}\,180$  + 21% VAT = 217.80 €/day - Deposit: 500.00 € with skipper / 2000.00 € without skipper

S