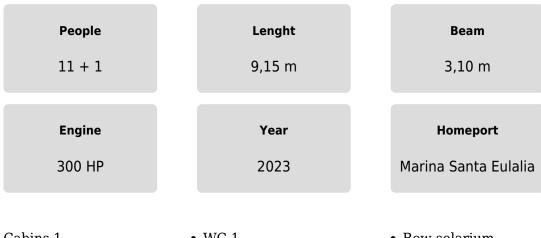

# **Highfield Sport 900**

## Available with or without skipper

- Cabins 1
- Electric windlass
- Bow and stern solarium
- Sound system
- WC 1
- Vitrifrigo Refrigerator
- Back table
- VHF

- Bow solarium
- T-top bimini
- Shower
- Navigation equipment Raymarine GPS Plotter