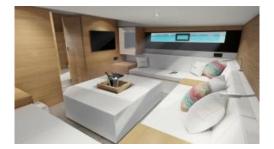

## **De Antonio D50 open**

• 1 Cabin

- 1 Bath
- Stand Up Paddle
- Sound system
- Snorkeling Equipment

- Seakeepers stabilizers at sailing and at anchor
- Stand Op Fac