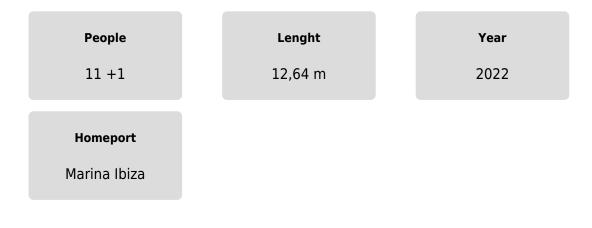

## **De Antonio D50 open**

• 1 Cabin

- 1 Bath
- Stand Up Paddle
- Sound system
- Snorkeling Equipment

- Seakeepers stabilizers at sailing and at anchor
- Stand Op Fac