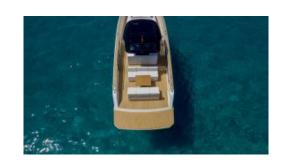

# Pardo 38 (Play yacht)

People

11 + 1

**Engine** 

2 x 380 hp

- 2 cabins
- Swim platform

Lenght

12,00 m

Year

2020

- - 3,60 m

Beam

Homeport

Marina Botafoc

- 1 toilet
- Aft shower
- Sun awning