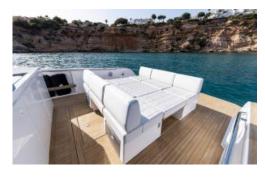

# Pardo 38 (Play yacht)

People

11 + 1

**Engine** 

2 x 380 hp

- 2 cabins
- Swim platform

Lenght

12,00 m

Year

2020

- - 3,60 m

Beam

Homeport

Marina Botafoc

- 1 toilet
- Aft shower
- Sun awning