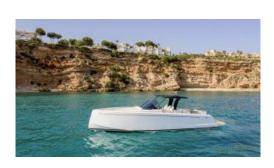

# Pardo 38 (Play yacht)

People

11 + 1

**Engine** 

2 x 380 hp

- 2 cabins
- Swim platform

Lenght

12,00 m

Year

2020

- - 3,60 m

Beam

Homeport

Marina Botafoc

- 1 toilet
- Aft shower
- Sun awning