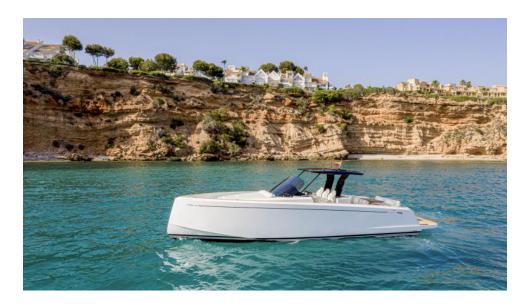

# Pardo 38 (Play yacht)

People

11 + 1

**Engine** 

2 x 380 hp

- 2 cabins
- Swim platform

Lenght

12,00 m

Year

2020

- - 3,60 m

Beam

Homeport

Marina Botafoc

- 1 toilet
- Aft shower
- Sun awning