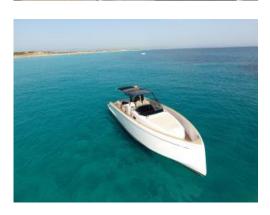

# Pardo 38 (Play yacht)

People

11 + 1

**Engine** 

2 x 380 hp

- 2 cabins
- Swim platform

Lenght

12,00 m

Year

2020

- - 3,60 m

Beam

Homeport

Marina Botafoc

- 1 toilet
- Aft shower
- Sun awning