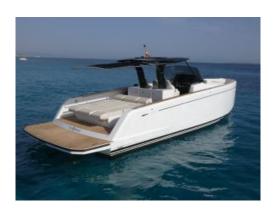

# Pardo 38 (Play yacht)

People

11 + 1

**Engine** 

2 x 380 hp

- 2 cabins
- Swim platform

Lenght

12,00 m