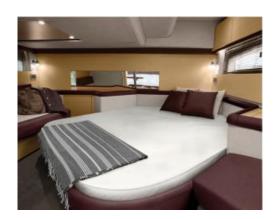

# Homeport

Marina Botafoc

- 2 cabins
- After shower
- 1 toilet
- Swim platform

• Bluetooth music