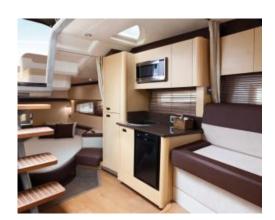

# Homeport

Marina Botafoc

- 2 cabins
- After shower
- 1 toilet
- Swim platform

• Bluetooth music