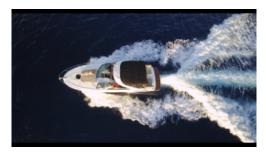

# Sea ray 370 Venture

# **Engine**

2 x 300 HP

# Lenght

11,35 m

## Year

2014

Beam

3.45m

# Homeport

Marina Botafoc

- 2 cabins
- After shower
- 1 toilet
- Swim platform

• Bluetooth music