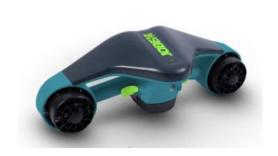

#### **Price does not include:**

- Fuel 105 L/H
- Moorings outside base port
- Seabob 365€