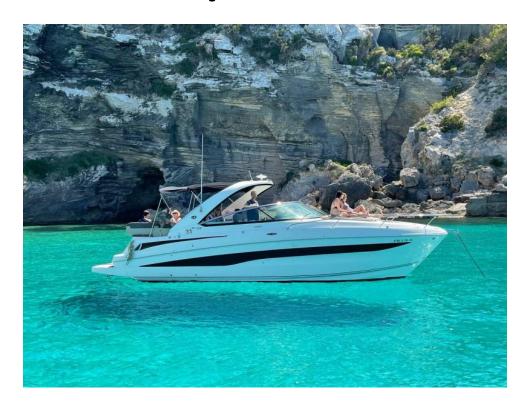

# Sea ray 370 Venture

# Available only with skipper

| D   | 1  | _ |
|-----|----|---|
| Peo | nı | 0 |
|     |    |   |

9 + 1

# **Engine**

2 x 300 HP

# Lenght

11,35 m

## Year

2014

Beam

3.45m

# Homeport

Marina Botafoc

- 2 cabins
- After shower
- 1 toilet
- Swim platform

• Bluetooth music