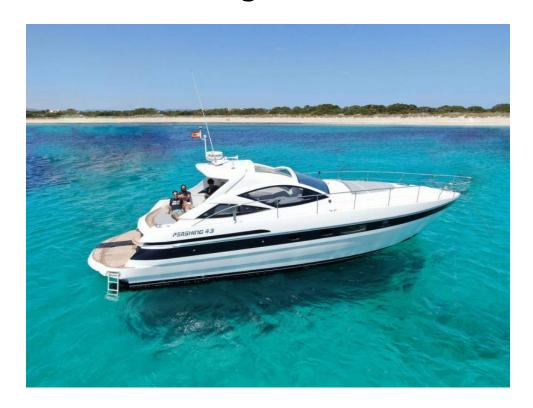

# Pershing 43 (Nina)

People

12 + 1

**Engine** 

2 x 465 HP

- 2 cabins
- Toilet
- Stereo CD
- Electric fridge
- Swimming ladder
- Outdoor mats
- Paddle surf

Lenght

14 m

Year

2012

- Overnight 4 people
- VHF
- 220v generator
- Cockpit table
- Shower in bathtub
- Full kitchen

Beam

4,20 m

Homeport

Marina Ibiza

- Lounge
- Radar
- Hot water
- Sun awning (bimini).
- Snorkel equipment
- life raft