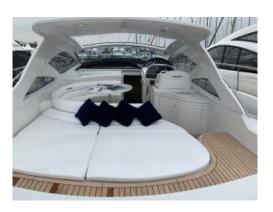

# Pershing 43 (Nina)

People

12 + 1

**Engine** 

2 x 465 HP

- 2 cabins
- Toilet
- Stereo CD
- Electric fridge
- Swimming ladder
- Outdoor mats
- Paddle surf

Lenght

14 m

Year

2012

- Overnight 4 people
- VHF
- 220v generator
- Cockpit table
- Shower in bathtub
- Full kitchen

Beam

4,20 m

Homeport

Marina Ibiza

- Lounge
- Radar
- Hot water
- Sun awning (bimini).
- Snorkel equipment
- life raft