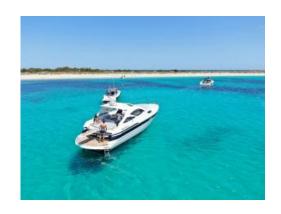

# Pershing 43 (Nina)

People

12 + 1

**Engine** 

2 x 465 HP

- 2 cabins
- Toilet
- Stereo CD
- Electric fridge
- Swimming ladder
- Outdoor mats
- Paddle surf

Lenght

14 m