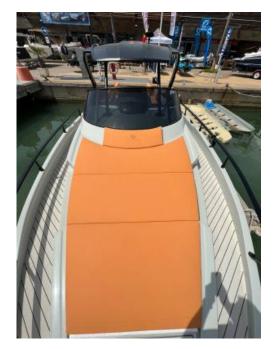

# Fim 34 (Regina)

People

11 + 1

**Engine** 

2 x 250 HP

- 2 Cabins
- Solarium at bow and stern seats
- Fridge
- Electric winch
- Snorkel kit

Lenght

10,40 m