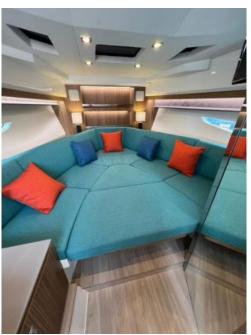

# Fim 34 (Regina)

People

11 + 1

**Engine** 

2 x 250 HP

- 2 Cabins
- Solarium at bow and stern seats
- Fridge
- Electric winch
- Snorkel kit

Lenght

10,40 m

Year

2022

- Bathroom
- Sun awning
- GPS plotter
- Ice, mineral water and drinks

Beam

2,99 m

Homeport

Marina Ibiza

- Bathing ladder
- Stereo with CD, radio and iPod
- Bow thruster
- Towels