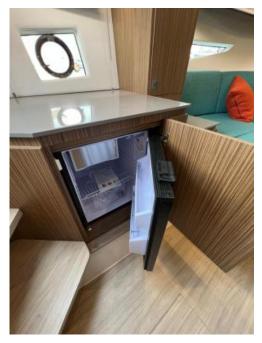

# Fim 34 (Regina)

People

11 + 1

**Engine** 

2 x 250 HP

- 2 Cabins
- Solarium at bow and stern seats
- Fridge
- Electric winch
- Snorkel kit

Lenght

10,40 m