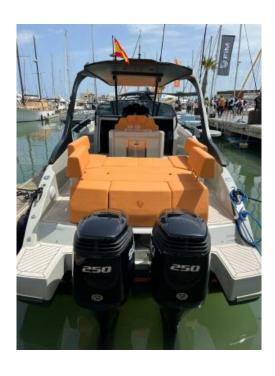

# Fim 34 (Regina)

People

11 + 1

**Engine** 

2 x 250 HP

- 2 Cabins
- Solarium at bow and stern seats
- Fridge
- Electric winch
- Snorkel kit

Lenght

10,40 m