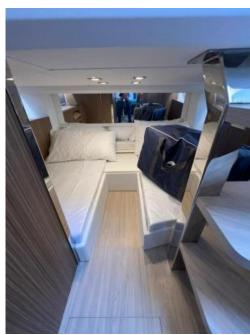

# Fim 34 (Regina)

People

11 + 1

**Engine** 

2 x 250 HP

- 2 Cabins
- Solarium at bow and stern seats
- Fridge
- Electric winch
- Snorkel kit

Lenght

10,40 m