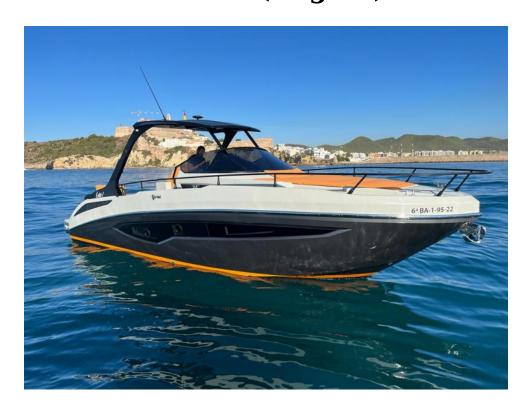

# Fim 34 (Regina)

People

11 + 1

**Engine** 

2 x 250 HP

- 2 Cabins
- Solarium at bow and stern seats
- Fridge
- Electric winch
- Snorkel kit

Lenght

10,40 m

Year

2022

- Bathroom
- Sun awning
- GPS plotter
- Ice, mineral water and drinks

Beam

2,99 m

Homeport

Marina Ibiza

- Bathing ladder
- Stereo with CD, radio and iPod
- Bow thruster
- Towels