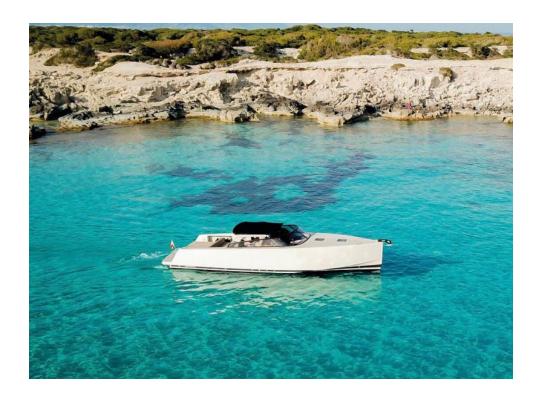

# Van Dutch 40

People

9 + 1

**Engine** 

2 x Yammar 480 Cv Diesel

• Aft swim ladder

• Shower

Lenght

12,08 m

Year

2013

Beam

3,50 m

Homeport

Marina Ibiza

• Radio / CD

• teak deck

• Sun awning

tarifa mes="May" fechas="Price per day" precio="1452"]

JUNE

Price per day

1694€

JULY

Price per day