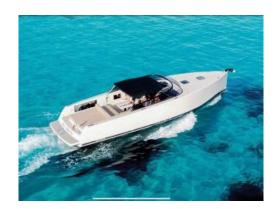

# Van Dutch 40

People

9 + 1

**Engine** 

2 x Yammar 480 Cv Diesel

• Aft swim ladder

• Shower

Lenght

12,08 m

Year

2013

Beam

3,50 m

Homeport

Marina Ibiza

• Radio / CD