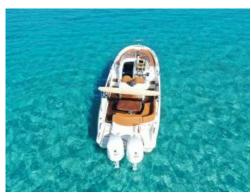

# Sessa Key Largo 30 (Don Cuco)

# Available with or without skipper

| People |
|--------|
|        |

9+1

**Engine** 

2x270 HP

- Stereo CD

• VHF

- Electric fridge
- Swin ladder
- 220V instalation

## Lenght

9,00 m

#### Year

2016

- Bathroom
- Autopilot
- Ice box
- Shower in bath tube
- Table to eat at stem

# Beam

3,00 m

## Homeport

Marina Ibiza

- Cabins:1
- Hot water
- Bimini tender
- Snorkelling equipment
- Big solarium at bow