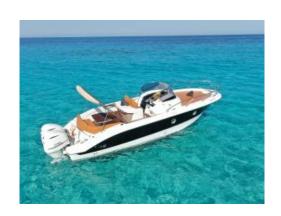

# Sessa Key Largo 30 (Don Cuco)

# Available with or without skipper

| People |
|--------|
|        |

9+1

**Engine** 

2x270 HP

- Stereo CD

• VHF

- Electric fridge
- Swin ladder
- 220V instalation

## Lenght

9,00 m

#### Year

2016

- Bathroom
- Autopilot
- Ice box
- Shower in bath tube
- Table to eat at stem

# Beam

3,00 m

## Homeport

Marina Ibiza

- Cabins:1
- Hot water
- Bimini tender
- Snorkelling equipment
- Big solarium at bow