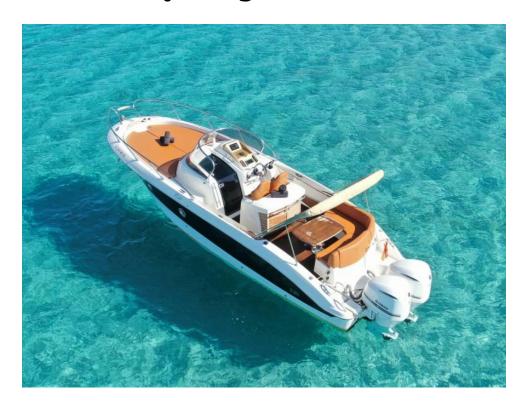

# Sessa Key Largo 30 (Don Cuco)

# Available with or without skipper

| People |
|--------|
|        |

9+1

**Engine** 

2x270 HP

- Stereo CD

• VHF

- Electric fridge
- Swin ladder
- 220V instalation

## Lenght

9,00 m

#### Year

2016

- Bathroom
- Autopilot
- Ice box
- Shower in bath tube
- Table to eat at stem

# Beam

3,00 m

## Homeport

Marina Ibiza

- Cabins:1
- Hot water
- Bimini tender
- Snorkelling equipment
- Big solarium at bow