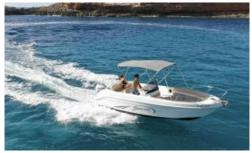

# SAVER 650 OPEN (VALIÑAS)

Saver 650 open, is a spacious and ideal boat with an outboard motor to enjoy a day of sailing with family or friends. With a maximum capacity of 8 people, it has a sundeck at the bow and a swim ladder at the stern, it also has a small cabin.

|   | People                                       | Lenght                                                           | Beam                                     |
|---|----------------------------------------------|------------------------------------------------------------------|------------------------------------------|
|   | 7+1                                          | 6,48 m                                                           | 2,50 m                                   |
|   | Engine                                       | Year                                                             | Homeport                                 |
|   | Honda 150HP                                  | 2021                                                             | Marina Botafoch                          |
| • | Icebox with drinks<br>Sink<br>Electric winch | <ul><li>Stereo</li><li>Sun awning</li><li>Picnic table</li></ul> | <ul><li>Shower</li><li>Sundeck</li></ul> |