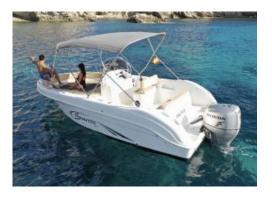

# SAVER 650 OPEN (VALIÑAS)

Saver 650 open, is a spacious and ideal boat with an outboard motor to enjoy a day of sailing with family or friends. With a maximum capacity of 8 people, it has a sundeck at the bow and a swim ladder at the stern, it also has a small cabin.

|   | People                                       | Lenght                                                           | Beam                                     |
|---|----------------------------------------------|------------------------------------------------------------------|------------------------------------------|
|   | 7+1                                          | 6,48 m                                                           | 2,50 m                                   |
|   | Engine                                       | Year                                                             | Homeport                                 |
|   | Honda 150HP                                  | 2021                                                             | Marina Botafoch                          |
| • | Icebox with drinks<br>Sink<br>Electric winch | <ul><li>Stereo</li><li>Sun awning</li><li>Picnic table</li></ul> | <ul><li>Shower</li><li>Sundeck</li></ul> |