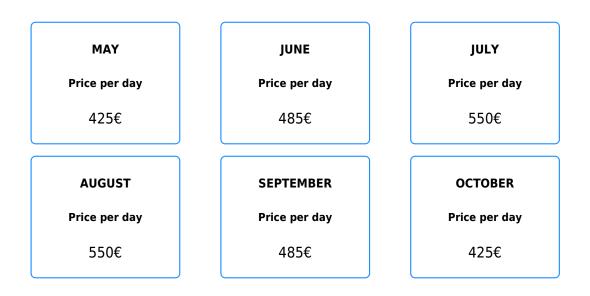

-------------------|------------------------------------------------------------------|------------------------------------------|
|   | 7+1                                          | 6,48 m                                                           | 2,50 m                                   |
|   | Engine                                       | Year                                                             | Homeport                                 |
|   | Honda 150HP                                  | 2021                                                             | Marina Botafoch                          |
| • | Icebox with drinks<br>Sink<br>Electric winch | <ul><li>Stereo</li><li>Sun awning</li><li>Picnic table</li></ul> | <ul><li>Shower</li><li>Sundeck</li></ul> |

#### **Rates**



### **Conditions**

**WITH SKIPPER** the charter will be 8 hours starting at 11:00 with a maximum capacity of 7 people + skipper

Skipper: €150 day

Fuel not included

Approximate consumption Formentera route  ${\bf \ensuremath{\in} 90}$ 

## EXTRAS:

- Paddle surf: €50 per day
- Dinghy 1'80m without motor: €50 per day
- Seabob €300 day

#### **METHOD OF PAYMENT:**

50% to book the boat, 50% at check in.

 $21\%\ VAT$  included