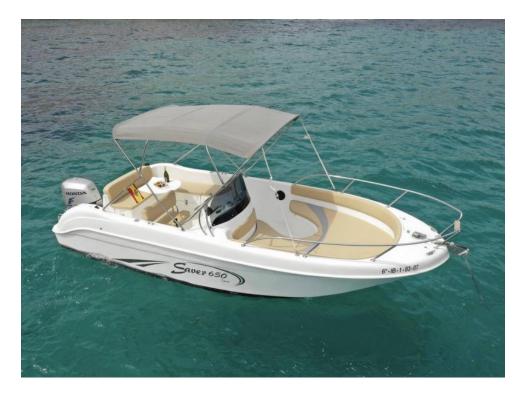

# SAVER 650 OPEN (VALIÑAS)

Saver 650 open, is a spacious and ideal boat with an outboard motor to enjoy a day of sailing with family or friends. With a maximum capacity of 8 people, it has a sundeck at the bow and a swim ladder at the stern, it also has a small cabin.

|   | People                                       | Lenght                                                           | Beam                                     |
|---|----------------------------------------------|------------------------------------------------------------------|------------------------------------------|
|   | 7+1                                          | 6,48 m                                                           | 2,50 m                                   |
|   | Engine                                       | Year                                                             | Homeport                                 |
|   | Honda 150HP                                  | 2021                                                             | Marina Botafoch                          |
| • | Icebox with drinks<br>Sink<br>Electric winch | <ul><li>Stereo</li><li>Sun awning</li><li>Picnic table</li></ul> | <ul><li>Shower</li><li>Sundeck</li></ul> |