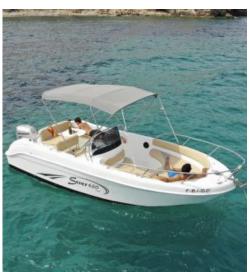

# SAVER 650 OPEN (VALIÑAS)

Saver 650 open, is a spacious and ideal boat with an outboard motor to enjoy a day of sailing with family or friends. With a maximum capacity of 8 people, it has a sundeck at the bow and a swim ladder at the stern, it also has a small cabin.

|   | People                                       | Lenght                                                           | Beam                                     |
|---|----------------------------------------------|------------------------------------------------------------------|------------------------------------------|
|   | 7+1                                          | 6,48 m                                                           | 2,50 m                                   |
|   | Engine                                       | Year                                                             | Homeport                                 |
|   | Honda 150HP                                  | 2021                                                             | Marina Botafoch                          |
| • | Icebox with drinks<br>Sink<br>Electric winch | <ul><li>Stereo</li><li>Sun awning</li><li>Picnic table</li></ul> | <ul><li>Shower</li><li>Sundeck</li></ul> |