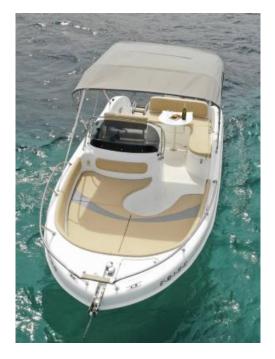

# SAVER 650 OPEN (VALIÑAS)

Saver 650 open, is a spacious and ideal boat with an outboard motor to enjoy a day of sailing with family or friends. With a maximum capacity of 8 people, it has a sundeck at the bow and a swim ladder at the stern, it also has a small cabin.

|   | People                                       | Lenght                                                           | Beam                                     |
|---|----------------------------------------------|------------------------------------------------------------------|------------------------------------------|
|   | 7+1                                          | 6,48 m                                                           | 2,50 m                                   |
|   | Engine                                       | Year                                                             | Homeport                                 |
|   | Honda 150HP                                  | 2021                                                             | Marina Botafoch                          |
| • | Icebox with drinks<br>Sink<br>Electric winch | <ul><li>Stereo</li><li>Sun awning</li><li>Picnic table</li></ul> | <ul><li>Shower</li><li>Sundeck</li></ul> |