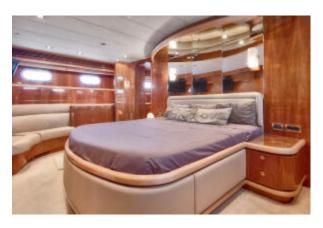

Year

2007

**Beam** 

5,79 m

Homeport

Ibiza

- Number of cabins : 4 (1 Master, 2 double and 1 twin
- Number of bathrooms 4
- •Number of crew : 2 Capitan & Stewardess
- •Tender: Zodiac 3,4m (Yamaha 30cv)
- •Toys: padeel surf, donut, wake surf & snorkelling gear
  - Satellite tv
  - Kitchen fully equiped
  - 8 Passengers nigh
- Air conditioner
- Stabilizers