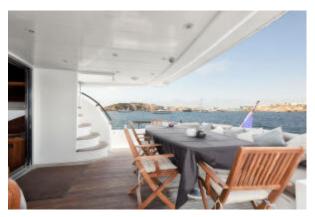

# **MONTE FINO 76 (Ineffable)**

Guests: 10 day / 8 night

**People** 

10 + 2

**Engine** 

2 x CAT 3412E 1029kW (1400Hp)

Lenght

23,16 m

Year

2007

**Beam** 

5,79 m

Homeport

Ibiza

- Number of cabins : 4 (1 Master, 2 double and 1 twin
- Number of bathrooms 4
- •Number of crew : 2 Capitan & Stewardess
- •Tender: Zodiac 3,4m (Yamaha 30cv)
- •Toys: padeel surf, donut, wake surf & snorkelling gear
  - Satellite tv
  - Kitchen fully equiped
  - 8 Passengers nigh
- Air conditioner
- Stabilizers