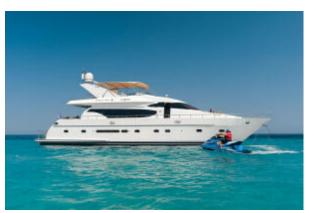

# **MONTE FINO 76 (Ineffable)**

Guests: 10 day / 8 night

**People** 

10 + 2

**Engine** 

2 x CAT 3412E 1029kW (1400Hp)

Lenght

23,16 m

Year

2007

**Beam** 

5,79 m

Homeport

Ibiza

- Number of cabins : 4 (1 Master, 2 double and 1 twin
- Number of bathrooms 4
- •Number of crew : 2 Capitan & Stewardess
- •Tender: Zodiac 3,4m (Yamaha 30cv)
- •Toys: padeel surf, donut, wake surf & snorkelling gear
  - Satellite tv
  - Kitchen fully equiped
  - 8 Passengers nigh
- Air conditioner
- Stabilizers