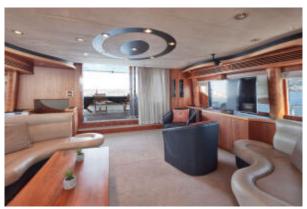

# **MONTE FINO 76 (Ineffable)**

Guests: 10 day / 8 night

**People** 

10 + 2

**Engine** 

2 x CAT 3412E 1029kW (1400Hp)

Lenght

23,16 m

Year

2007

**Beam** 

5,79 m

Homeport

Ibiza

- Number of cabins : 4 (1 Master, 2 double and 1 twin
- Number of bathrooms 4
- •Number of crew : 2 Capitan & Stewardess
- •Tender: Zodiac 3,4m (Yamaha 30cv)
- •Toys: padeel surf, donut, wake surf & snorkelling gear
  - Satellite tv
  - Kitchen fully equiped
  - 8 Passengers nigh
- Air conditioner
- Stabilizers