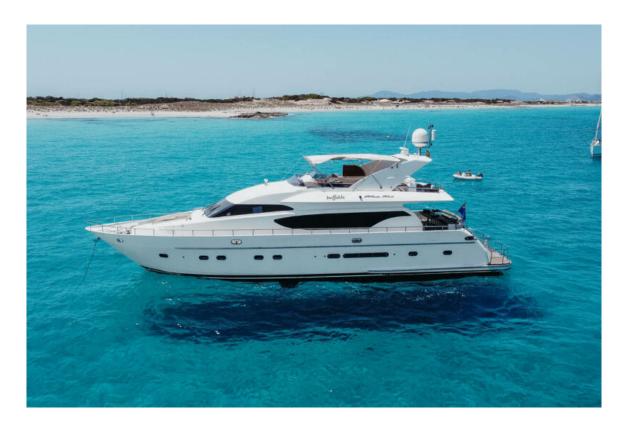

# **MONTE FINO 76 (Ineffable)**

Guests: 10 day / 8 night

**People** 

10 + 2

**Engine** 

2 x CAT 3412E 1029kW (1400Hp)

Lenght

23,16 m

Year

2007

**Beam** 

5,79 m

Homeport

Ibiza

- Number of cabins : 4 (1 Master, 2 double and 1 twin
- Number of bathrooms 4
- •Number of crew : 2 Capitan & Stewardess
- •Tender: Zodiac 3,4m (Yamaha 30cv)
- •Toys: padeel surf, donut, wake surf & snorkelling gear
  - Satellite tv
  - Kitchen fully equiped
  - 8 Passengers nigh
- Air conditioner
- Stabilizers

- Bow and stern solarium
- Hydraulic gangway

MAY

Price per day

4600

**AUGUST** 

Price per day

5450

JUNE