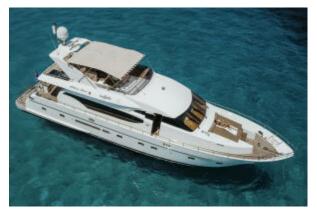

# **MONTE FINO 76 (Ineffable)**

Guests: 10 day / 8 night

**People** 

10 + 2

**Engine** 

2 x CAT 3412E 1029kW (1400Hp)

Lenght

23,16 m

Year

2007

**Beam** 

5,79 m

Homeport

Ibiza

- Number of cabins : 4 (1 Master, 2 double and 1 twin
- Number of bathrooms 4
- •Number of crew : 2 Capitan & Stewardess
- •Tender: Zodiac 3,4m (Yamaha 30cv)
- •Toys: padeel surf, donut, wake surf & snorkelling gear
  - Satellite tv
  - Kitchen fully equiped
  - 8 Passengers nigh
- Air conditioner
- Stabilizers