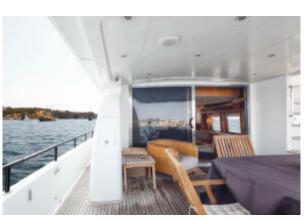

# **MONTE FINO 76 (Ineffable)**

Guests: 10 day / 8 night

**People** 

10 + 2

**Engine** 

2 x CAT 3412E 1029kW (1400Hp)

Lenght

23,16 m

Year

2007

**Beam** 

5,79 m

Homeport

Ibiza

- Number of cabins : 4 (1 Master, 2 double and 1 twin
- Number of bathrooms 4
- •Number of crew : 2 Capitan & Stewardess
- •Tender: Zodiac 3,4m (Yamaha 30cv)
- •Toys: padeel surf, donut, wake surf & snorkelling gear
  - Satellite tv
  - Kitchen fully equiped
  - 8 Passengers nigh
- Air conditioner
- Stabilizers