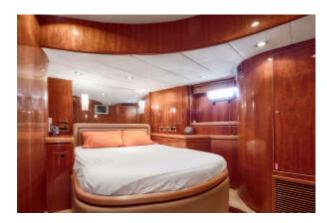

Year

2007

**Beam** 

5,79 m

Homeport

Ibiza

- Number of cabins : 4 (1 Master, 2 double and 1 twin
- Number of bathrooms 4
- •Number of crew : 2 Capitan & Stewardess
- •Tender: Zodiac 3,4m (Yamaha 30cv)
- •Toys: padeel surf, donut, wake surf & snorkelling gear
  - Satellite tv
  - Kitchen fully equiped
  - 8 Passengers nigh
- Air conditioner
- Stabilizers