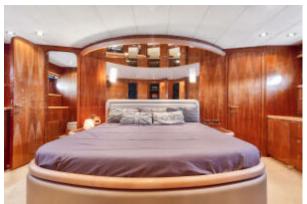

Year

2007

**Beam** 

5,79 m

Homeport

Ibiza

- Number of cabins : 4 (1 Master, 2 double and 1 twin
- Number of bathrooms 4
- •Number of crew : 2 Capitan & Stewardess
- •Tender: Zodiac 3,4m (Yamaha 30cv)
- •Toys: padeel surf, donut, wake surf & snorkelling gear
  - Satellite tv
  - Kitchen fully equiped
  - 8 Passengers nigh
- Air conditioner
- Stabilizers