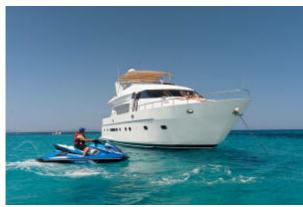

# **MONTE FINO 76 (Ineffable)**

Guests: 10 day / 8 night

**People** 

10 + 2

**Engine** 

2 x CAT 3412E 1029kW (1400Hp)

Lenght

23,16 m

Year

2007

**Beam** 

5,79 m

Homeport

Ibiza

- Number of cabins : 4 (1 Master, 2 double and 1 twin
- Number of bathrooms 4
- •Number of crew : 2 Capitan & Stewardess
- •Tender: Zodiac 3,4m (Yamaha 30cv)
- •Toys: padeel surf, donut, wake surf & snorkelling gear
  - Satellite tv
  - Kitchen fully equiped
  - 8 Passengers nigh
- Air conditioner
- Stabilizers