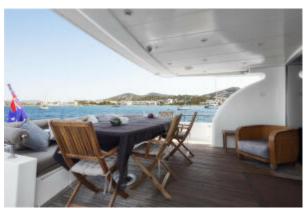

Year

2007

**Beam** 

5,79 m

Homeport

Ibiza

- Number of cabins : 4 (1 Master, 2 double and 1 twin
- Number of bathrooms 4
- •Number of crew : 2 Capitan & Stewardess
- •Tender: Zodiac 3,4m (Yamaha 30cv)
- •Toys: padeel surf, donut, wake surf & snorkelling gear
  - Satellite tv
  - Kitchen fully equiped
  - 8 Passengers nigh
- Air conditioner
- Stabilizers