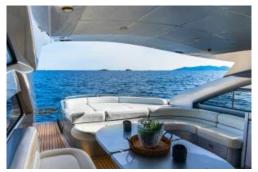

# **Pershing 56 (ENJOY)**

- Cabins 3
- Bathroom
- DVD
- Towels

- Crew 2
- Air-conditioning
- Bluetooth
- Snorkeling

- Double beds
- CD
- Bathroom platform
- Drinks