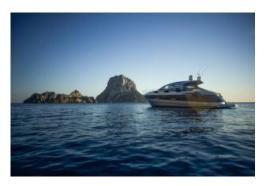

# **Pershing 56 (ENJOY)**

- Cabins 3
- Bathroom
- DVD
- Towels

- Crew 2
- Air-conditioning
- Bluetooth
- Snorkeling

- Double beds
- CD
- Bathroom platform
- Drinks