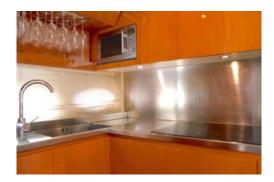

# **Pershing 56 (ENJOY)**

- Cabins 3
- Bathroom
- DVD
- Towels

- Crew 2
- Air-conditioning
- Bluetooth
- Snorkeling

- Double beds
- CD
- Bathroom platform
- Drinks