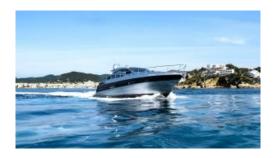

# **Pershing 56 (ENJOY)**

- Cabins 3
- Bathroom
- DVD
- Towels

- Crew 2
- Air-conditioning
- Bluetooth
- Snorkeling

- Double beds
- CD
- Bathroom platform
- Drinks