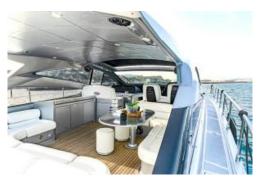

# **Pershing 56 (ENJOY)**

- Cabins 3
- Bathroom
- DVD
- Towels

- Crew 2
- Air-conditioning
- Bluetooth
- Snorkeling

- Double beds
- CD
- Bathroom platform
- Drinks