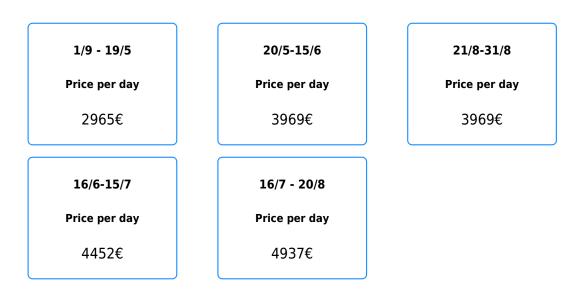

# **Pershing 56 (ENJOY)**





- Cabins 3
- Bathroom
- DVD
- Towels

- Crew 2
- Air-conditioning
- Bluetooth
- Snorkeling

- Double beds
- CD
- Bathroom platform
- Drinks

#### **Rates**



## Conditions

## The price includes:

- Skipper, Sailor, Accident Insurance, Amenities (mineral water, ice, soft drinks, towels, fruit, and welcome snacks), and mooring at Ibiza Magna.
- Mooring in base port
- Each charter is an 8 hour day. Start times for full days are on request, though usually between 10:00 to 13:00. Please ask if you would like to see the sunset!
- Insurance
- 21% VAT

#### **Price does not include:**

- Fuel 380€ L/h
- Moorings outside base port
- The overnight stay in base ammarre has an extreme cost of € 600 /
- Night, the anchored overnight stay has an extra cost of 1500 / Night.

## **Payment method:**

- 50% when making the booking
- 50% before boarding the vessel