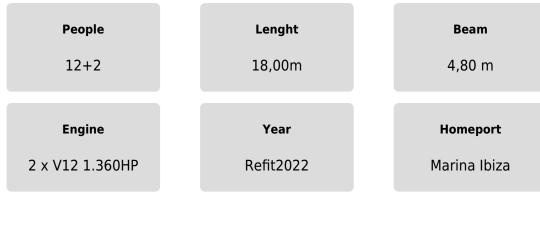

# **Pershing 56 (ENJOY)**

- Cabins 3
- Bathroom
- DVD
- Towels

- Crew 2
- Air-conditioning
- Bluetooth
- Snorkeling

- Double beds
- CD
- Bathroom platform
- Drinks