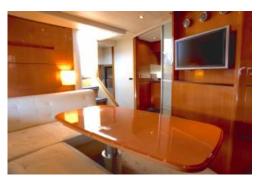

# **Pershing 56 (ENJOY)**

- Cabins 3
- Bathroom
- DVD
- Towels

- Crew 2
- Air-conditioning
- Bluetooth
- Snorkeling

- Double beds
- CD
- Bathroom platform
- Drinks