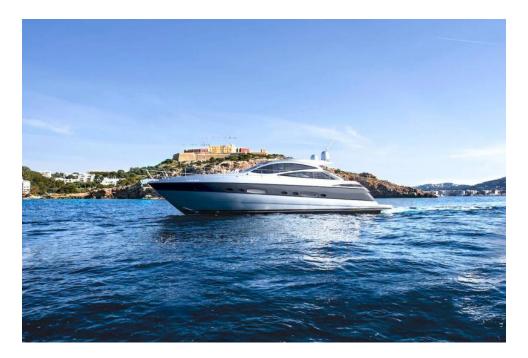

# **Pershing 56 (ENJOY)**

- Cabins 3
- Bathroom
- DVD
- Towels

- Crew 2
- Air-conditioning
- Bluetooth
- Snorkeling

- Double beds
- CD
- Bathroom platform
- Drinks