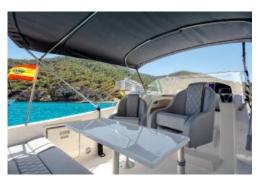

# Available with or without skipper

• VHF

- GPS
- Electronic controls
- Stereo with bluetooth
- Solarium bow
- Fresh water shower
- Plotter
- Table
- Swimming ladder
- Electric windlass
- Electronic steering
- Probe
- Sun awning
- Icebox with drinks
- Electric flaps