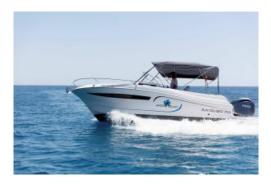

r
- Electric windlass
- Electronic steering
- Probe
- Sun awning
- Icebox with drinks
- Electric flaps

#### **Rates**



## Conditions

**WITHOUT SKIPPER** deposit of €1500, have the boat license, rental schedule 10 am to 7:30 pm.

**WITH SKIPPER** the charter will be 8 hours starting at 11 a.m. with a maximum capacity of 6 people + skipper, it will not be possible to do (ski, wakeboard or donut)

Fuel not included

Approximate consumption Formentera route  ${\ensuremath{\varepsilon} 140}$ 

## EXTRAS:

- Skipper: €165 + 21% VAT €200 per day
- Paddle surf: €60 per day
- Skis, wakeboard, donut (Only without skipper) €50 per day
- Seascooter €100 per day
- Seabob €300 per day

**METHOD OF PAYMENT:** 50% when making the booking - 50% before boarding the vessel

21% VAT included