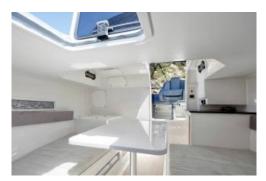

# Pacific Craft 700 Sun Cruiser (Monada)

# Available with or without skipper

• VHF

- GPS
- Electronic controls
- Stereo with bluetooth
- Solarium bow
- Fresh water shower
- Plotter
- Table
- Swimming ladder
- Electric windlass
- Electronic steering
- Probe
- Sun awning
- Icebox with drinks
- Electric flaps