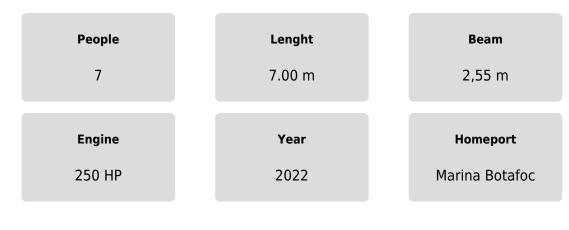

# Pacific Craft 700 Sun Cruiser (Monada)



# Available with or without skipper



• VHF

- GPS
- Electronic controls
- Stereo with bluetooth
- Solarium bow
- Fresh water shower
- Plotter
- Table
- Swimming ladder
- Electric windlass
- Electronic steering
- Probe
- Sun awning
- Icebox with drinks
- Electric flaps

#### **Rates**



## Conditions

**WITHOUT SKIPPER** deposit of €1500, have the boat license, rental schedule 10 am to 7:30 pm.

**WITH SKIPPER** the charter will be 8 hours starting at 11 a.m. with a maximum capacity of 6 people + skipper, it will not be possible to do (ski, wakeboard or donut)

Fuel not included

Approximate consumption Formentera route  ${\ensuremath{\varepsilon} 140}$ 

## EXTRAS:

- Skipper: €165 + 21% VAT €200 per day
- Paddle surf: €60 per day
- Skis, wakeboard, donut (Only without skipper) €50 per day
- Seascooter €100 per day
- Seabo