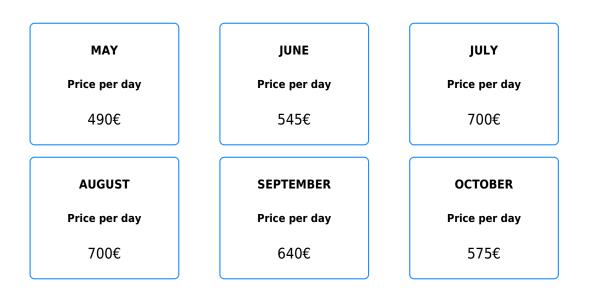

# Pacific Craft 700 Sun Cruiser (Monada)



# Available with or without skipper



• VHF

- GPS
- Electronic controls
- Stereo with bluetooth
- Solarium bow
- Fresh water shower
- Plotter
- Table
- Swimming ladder
- Electric windlass
- Electronic steering
- Probe
- Sun awning
- Icebox with drinks
- Electric flaps

#### **Rates**



## Conditions

**WITHOUT SKIPPER** deposit of €1500, have the boat license, rental schedule 10 am to 7:30 pm.

**WITH SKIPPER** the charter will be 8 hours starting at 11 a.m. with a maximum capacity of 6 people + skipper, it will not be possible to do (ski, wakeboard or donut)

Fuel not included

Approximate consumption Formentera route  ${\ensuremath{\varepsilon} 140}$ 

## EXTRAS:

- Skipper: €165 + 21% VAT €200 per day
- Paddle surf: €60 per day
- Skis, wakeboard, donut (Only without skipper) €50 per day
- Seascooter €100 per day
- Seabob €300 per day

**METHOD OF PAYMENT:** 50% when making the booking - 50% before boarding the vessel

21% VAT included