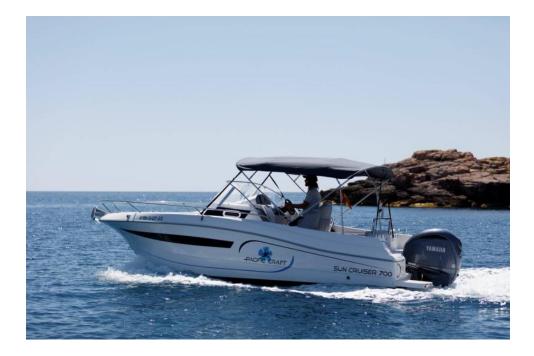

# Pacific Craft 700 Sun Cruiser (Monada)

# Available with or without skipper

• VHF

- GPS
- Electronic controls
- Stereo with bluetooth
- Solarium bow
- Fresh water shower
- Plotter
- Table
- Swimming ladder
- Electric windlass
- Electronic steering
- Probe
- Sun awning
- Icebox with drinks
- Electric flaps