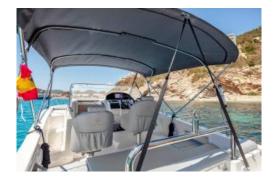

# Pacific Craft 700 Sun Cruiser (Monada)

# Available with or without skipper

• VHF

- GPS
- Electronic controls
- Stereo with bluetooth
- Solarium bow
- Fresh water shower
- Plotter
- Table
- Swimming ladder
- Electric windlass
- Electronic steering
- Probe
- Sun awning
- Icebox with drinks
- Electric flaps