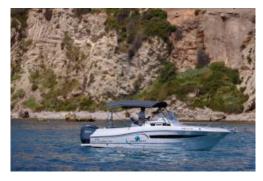

- Electric windlass
- Electronic steering
- Probe
- Sun awning
- Icebox with drinks
- Electric flaps

#### **Rates**



## Conditions

**WITHOUT SKIPPER** deposit of €1500, have the boat license, rental schedule 10 am to 7:30 pm.

**WITH SKIPPER** the charter will be 8 hours starting at 11 a.m. with a maximum capacity of 6 people + skipper, it will not be possible to do (ski, wakeboard or donut)

Fuel not included

Approximate consumption Formentera route  ${\ensuremath{\varepsilon} 140}$ 

## EXTRAS:

- Skipper: €165 + 21% VAT €200 per day
- Paddle surf: €60 per day
- Skis, wakeboard, donut (Only without skipper) €50 per day
- Seascooter €100 per day
- Seabob €300 per day

**METHOD OF PAYMENT:** 50% when making the booking - 50% before boarding the vessel

21% VAT included