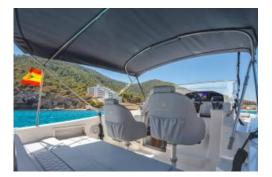

# Pacific Craft 700 Sun Cruiser (Monada)

# Available with or without skipper

• VHF

- GPS
- Electronic controls
- Stereo with bluetooth
- Solarium bow
- Fresh water shower
- Plotter
- Table
- Swimming ladder
- Electric windlass
- Electronic steering
- Probe
- Sun awning
- Icebox with drinks
- Electric flaps