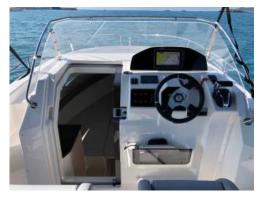

# Available with or without skipper

• VHF

- GPS
- Electronic controls
- Stereo with bluetooth
- Solarium bow
- Fresh water shower
- Plotter
- Table
- Swimming ladder
- Electric windlass
- Electronic steering
- Probe
- Sun awning
- Icebox with drinks
- Electric flaps