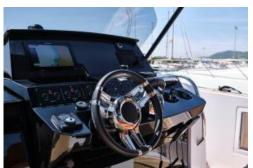

# Pardo 38 (Roll)

People

11 + 1

**Engine** 

2 x 300 hp outboard

- Capacity day passage: 11+1
- Cruising speed: 25 knts
- Cabin: 1 open
- CT
- bathing platform
- Towells
- Seabob (optional)

Lenght

12,00 m

Year

2020

- Capacity night passage: 2
- Top speed: 38 knts
- Cabin double beds: 1
- DVD
- TV Satélite
- Soft drinks

**Beam** 

3,50 m

**Homeport** 

Marina Ibiza

- 2 x 300 hp Outboard
- Fuel Consumption: 110 120 L./H.
- Bathrooms: 1
- Bluetooth
- Snorkel
- Paddle Surf (optional)