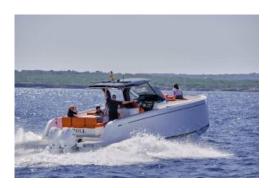

# Pardo 38 (Roll)

People

11 + 1

**Engine** 

2 x 300 hp outboard

- Capacity day passage: 11+1
- Cruising speed: 25 knts
- Cabin: 1 open
- CT
- bathing platform
- Towells
- Seabob (optional)

Lenght

12,00 m

Year

2020

- Capacity night passage: 2
- Top speed: 38 knts
- Cabin double beds: 1
- DVD
- TV Satélite
- Soft drinks

**Beam** 

3,50 m

**Homeport** 

Marina Ibiza

- 2 x 300 hp Outboard
- Fuel Consumption: 110 120 L./H.
- Bathrooms: 1
- Bluetooth
- Snorkel
- Paddle Surf (optional)