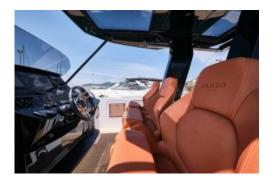

# Pardo 38 (Roll)

People

11 + 1

**Engine** 

2 x 300 hp outboard

- Capacity day passage: 11+1
- Cruising speed: 25 knts
- Cabin: 1 open
- CT
- bathing platform
- Towells
- Seabob (optional)

Lenght

12,00 m

Year

2020

- Capacity night passage: 2
- Top speed: 38 knts
- Cabin double beds: 1
- DVD
- TV Satélite
- Soft drinks

**Beam** 

3,50 m

**Homeport** 

Marina Ibiza

- 2 x 300 hp Outboard
- Fuel Consumption: 110 120 L./H.
- Bathrooms: 1
- Bluetooth
- Snorkel
- Paddle Surf (optional)