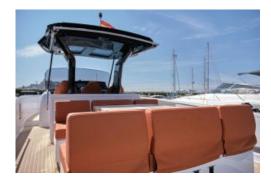

# Pardo 38 (Roll)

People

11 + 1

**Engine** 

2 x 300 hp outboard

- Capacity day passage: 11+1
- Cruising speed: 25 knts
- Cabin: 1 open
- CT
- bathing platform
- Towells
- Seabob (optional)

Lenght

12,00 m

Year

2020

- Capacity night passage: 2
- Top speed: 38 knts
- Cabin double beds: 1
- DVD
- TV Satélite
- Soft drinks

**Beam** 

3,50 m

**Homeport** 

Marina Ibiza

- 2 x 300 hp Outboard
- Fuel Consumption: 110 120 L./H.
- Bathrooms: 1
- Bluetooth
- Snorkel
- Paddle Surf (optional)