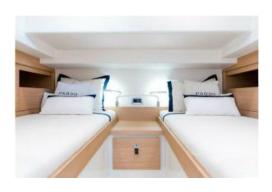

# Pardo 38 (Roll)

People

11 + 1

**Engine** 

2 x 300 hp outboard

- Capacity day passage: 11+1
- Cruising speed: 25 knts
- Cabin: 1 open
- CT
- bathing platform
- Towells
- Seabob (optional)

Lenght

12,00 m

Year

2020

- Capacity night passage: 2
- Top speed: 38 knts
- Cabin double beds: 1
- DVD
- TV Satélite
- Soft drinks

**Beam** 

3,50 m

**Homeport** 

Marina Ibiza

- 2 x 300 hp Outboard
- Fuel Consumption: 110 120 L./H.
- Bathrooms: 1
- Bluetooth
- Snorkel
- Paddle Surf (optional)