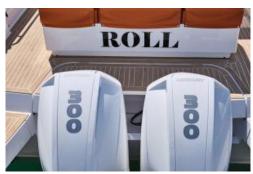

# Pardo 38 (Roll)

People

11 + 1

**Engine** 

2 x 300 hp outboard

- Capacity day passage: 11+1
- Cruising speed: 25 knts
- Cabin: 1 open
- CT
- bathing platform
- Towells
- Seabob (optional)

Lenght

12,00 m

Year

2020

- Capacity night passage: 2
- Top speed: 38 knts
- Cabin double beds: 1
- DVD
- TV Satélite
- Soft drinks

**Beam** 

3,50 m

**Homeport** 

Marina Ibiza

- 2 x 300 hp Outboard
- Fuel Consumption: 110 120 L./H.
- Bathrooms: 1
- Bluetooth
- Snorkel
- Paddle Surf (optional)