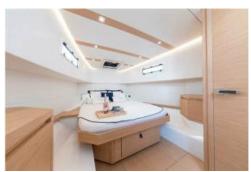

# Pardo 38 (Roll)

People

11 + 1

**Engine** 

2 x 300 hp outboard

- Capacity day passage: 11+1
- Cruising speed: 25 knts
- Cabin: 1 open
- CT
- bathing platform
- Towells
- Seabob (optional)

Lenght

12,00 m

Year

2020

- Capacity night passage: 2
- Top speed: 38 knts
- Cabin double beds: 1
- DVD
- TV Satélite
- Soft drinks

**Beam** 

3,50 m

**Homeport** 

Marina Ibiza

- 2 x 300 hp Outboard
- Fuel Consumption: 110 120 L./H.
- Bathrooms: 1
- Bluetooth
- Snorkel
- Paddle Surf (optional)