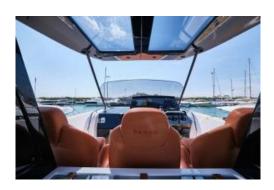

# Pardo 38 (Roll)

People

11 + 1

**Engine** 

2 x 300 hp outboard

- Capacity day passage: 11+1
- Cruising speed: 25 knts
- Cabin: 1 open
- CT
- bathing platform
- Towells
- Seabob (optional)

Lenght

12,00 m