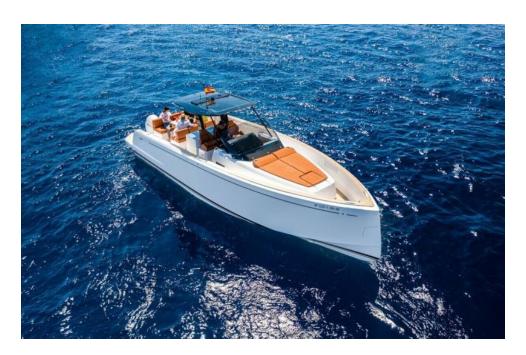

# Pardo 38 (Roll)

People

11 + 1

**Engine** 

2 x 300 hp outboard

- Capacity day passage: 11+1
- Cruising speed: 25 knts
- Cabin: 1 open
- CT
- bathing platform
- Towells
- Seabob (optional)

Lenght

12,00 m

Year

2020

- Capacity night passage: 2
- Top speed: 38 knts
- Cabin double beds: 1
- DVD
- TV Satélite
- Soft drinks

**Beam** 

3,50 m

**Homeport** 

Marina Ibiza

- 2 x 300 hp Outboard
- Fuel Consumption: 110 120 L./H.
- Bathrooms: 1
- Bluetooth
- Snorkel
- Paddle Surf (optional)