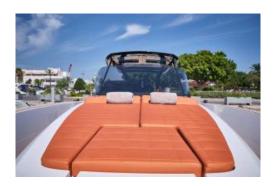

# Pardo 38 (Roll)

People

11 + 1

**Engine** 

2 x 300 hp outboard

- Capacity day passage: 11+1
- Cruising speed: 25 knts
- Cabin: 1 open
- CT
- bathing platform
- Towells
- Seabob (optional)

Lenght

12,00 m

Year

2020

- Capacity night passage: 2
- Top speed: 38 knts
- Cabin double beds: 1
- DVD
- TV Satélite
- Soft drinks

**Beam** 

3,50 m

**Homeport** 

Marina Ibiza

- 2 x 300 hp Outboard
- Fuel Consumption: 110 120 L./H.
- Bathrooms: 1
- Bluetooth
- Snorkel
- Paddle Surf (optional)