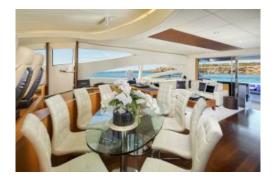

## **Pershing 90**

| People          | Lenght                                           | Beam              |
|-----------------|--------------------------------------------------|-------------------|
| 12              | 27,45 m                                          | 6,25m             |
|                 |                                                  |                   |
| Engine          | Year                                             | Homeport          |
| 2 x 2435 HP     | 2009                                             | Marina Ibiza      |
|                 |                                                  |                   |
| Last refit 2018 | <ul> <li>Guests 8 (night)12<br/>(day)</li> </ul> | • 2 double cabins |
| 2 twin cabins   | • Crew 4                                         | • Sound system    |