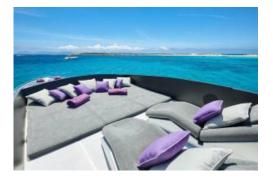

## **Pershing 90**

| People          | Lenght                                           | Beam              |
|-----------------|--------------------------------------------------|-------------------|
| 12              | 27,45 m                                          | 6,25m             |
|                 |                                                  |                   |
| Engine          | Year                                             | Homeport          |
| 2 x 2435 HP     | 2009                                             | Marina Ibiza      |
|                 |                                                  |                   |
| Last refit 2018 | <ul> <li>Guests 8 (night)12<br/>(day)</li> </ul> | • 2 double cabins |
| 2 twin cabins   | • Crew 4                                         | • Sound system    |