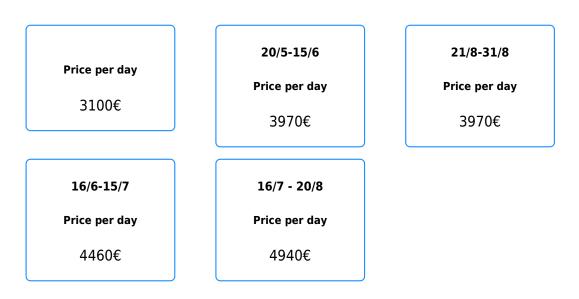

#### **Rates**

**Conditions** 

### The price includes:

- Crew
- Mooring in Marina Ibiza
- 21% VAT

#### Price does not include:

- Fuel 380L/h
- Moorings outside base port
- Overnight 600€ / night at port base
- Overnight 1500€ / night Outside of port base

#### **Payment method:**

- 50% when making the booking
- 50% before boarding the vessel