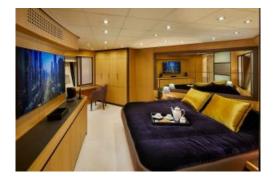

## **Pershing 90**

| People          | Lenght                                           | Beam              |
|-----------------|--------------------------------------------------|-------------------|
| 12              | 27,45 m                                          | 6,25m             |
|                 |                                                  |                   |
| Engine          | Year                                             | Homeport          |
| 2 x 2435 HP     | 2009                                             | Marina Ibiza      |
|                 |                                                  |                   |
| Last refit 2018 | <ul> <li>Guests 8 (night)12<br/>(day)</li> </ul> | • 2 double cabins |
| 2 twin cabins   | • Crew 4                                         | • Sound system    |