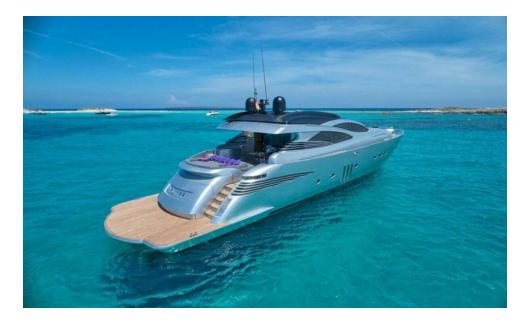

## **Pershing 90**

| People          | Lenght                                           | Beam              |
|-----------------|--------------------------------------------------|-------------------|
| 12              | 27,45 m                                          | 6,25m             |
|                 |                                                  |                   |
| Engine          | Year                                             | Homeport          |
| 2 x 2435 HP     | 2009                                             | Marina Ibiza      |
|                 |                                                  |                   |
| Last refit 2018 | <ul> <li>Guests 8 (night)12<br/>(day)</li> </ul> | • 2 double cabins |
| 2 twin cabins   | • Crew 4                                         | • Sound system    |