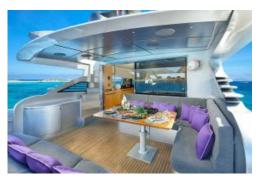

## **Pershing 90**

| People          | Lenght                                           | Beam              |
|-----------------|--------------------------------------------------|-------------------|
| 12              | 27,45 m                                          | 6,25m             |
|                 |                                                  |                   |
| Engine          | Year                                             | Homeport          |
| 2 x 2435 HP     | 2009                                             | Marina Ibiza      |
|                 |                                                  |                   |
| Last refit 2018 | <ul> <li>Guests 8 (night)12<br/>(day)</li> </ul> | • 2 double cabins |
| 2 twin cabins   | • Crew 4                                         | • Sound system    |