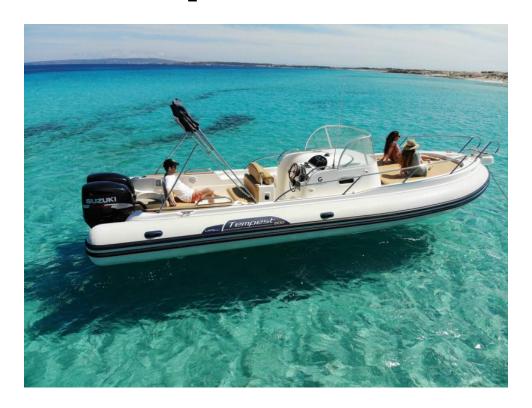

# Capelli Tempest 900 (Es imposible no puede ser)

People

11 + 1

**Engine** 

2 x 250 HP

Lenght

9,50 m

Year

2015

Beam

3,00m

Homeport

Marina Botafoc

- GPS
- Bimini
- Electric windlass
- Aft shower
- wc

- Music with bluetooth
- Cabin