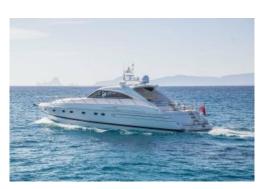

# **Princess V65**

Luxurious yacht of 20 meters length, the bow area offers plenty of sunbathing space, and the stern is a dining/relaxing space opening into an ideal swimming platform in the far back.