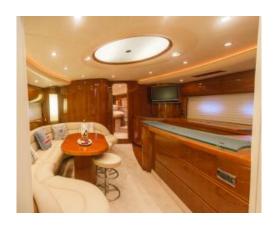

# **Princess V65**

Luxurious yacht of 20 meters length, the bow area offers plenty of sunbathing space, and the stern is a dining/relaxing space opening into an ideal swimming platform in the far back.