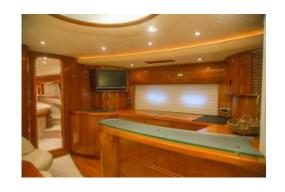

 People
 Lenght
 Beam

 12 + 2
 20m
 5 m

 Engine
 Year
 Homeport

 2 x 1300 HP
 2010
 Marina Ibiza

- 3 cabins
- Sea Bob
- Crew

- 3 bathrooms
- Wakeboard snorkelling equipment
- Tender avon 325
- Solarium fore and aft