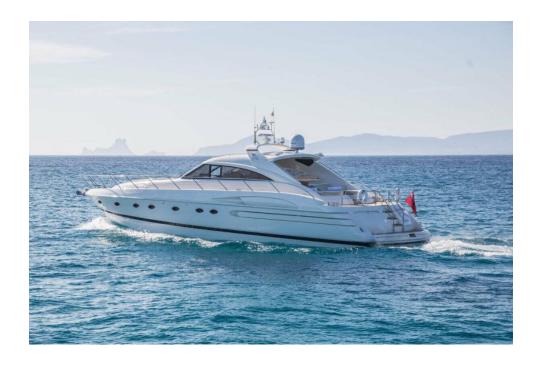

# **Princess V65**

Luxurious yacht of 20 meters length, the bow area offers plenty of sunbathing space, and the stern is a dining/relaxing space opening into an ideal swimming platform in the far back.

 People
 Lenght
 Beam

 12 + 2
 20m
 5 m

 Engine
 Year
 Homeport

 2 x 1300 HP
 2010
 Marina Ibiza

- 3 cabins
- Sea Bob
- Crew

- 3 bathrooms
- Wakeboard snorkelling equipment
- Tender avon 325
- Solarium fore and aft