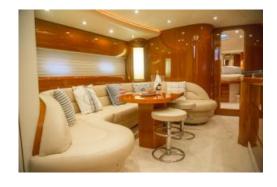

 People
 Lenght
 Beam

 12 + 2
 20m
 5 m

 Engine
 Year
 Homeport

 2 x 1300 HP
 2010
 Marina Ibiza

- 3 cabins
- Sea Bob
- Crew

- 3 bathrooms
- Wakeboard snorkelling equipment
- Tender avon 325
- Solarium fore and aft