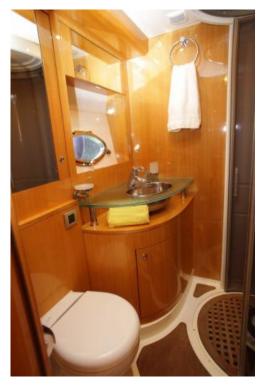

# Numarine 55

•

| People                                                | Lenght                                                                                                                | Beam                                                                                 |
|-------------------------------------------------------|-----------------------------------------------------------------------------------------------------------------------|--------------------------------------------------------------------------------------|
| 10 + 2                                                | 18,10 m                                                                                                               | 4,50 m                                                                               |
| Engine                                                | Year                                                                                                                  | Homeport                                                                             |
| 2 x 1520 HP                                           | Refit 2022                                                                                                            | Club Náutico Ibiza                                                                   |
| 3 Cabins<br>TV/CD/DVD<br>Air conditioner<br>Generator | <ul> <li>3 bathrooms</li> <li>Bose sounds system</li> <li>Bar cabinet with fridge</li> <li>Hydraulic stern</li> </ul> | <ul><li> Living room</li><li> Full Kitchen</li><li> Solarium stern and bow</li></ul> |