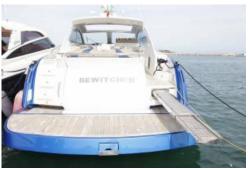

# Numarine 55

•

| People                                                | Lenght                                                                                                                | Beam                                                                                 |
|-------------------------------------------------------|-----------------------------------------------------------------------------------------------------------------------|--------------------------------------------------------------------------------------|
| 10 + 2                                                | 18,10 m                                                                                                               | 4,50 m                                                                               |
| Engine                                                | Year                                                                                                                  | Homeport                                                                             |
| 2 x 1520 HP                                           | Refit 2022                                                                                                            | Club Náutico Ibiza                                                                   |
| 3 Cabins<br>TV/CD/DVD<br>Air conditioner<br>Generator | <ul> <li>3 bathrooms</li> <li>Bose sounds system</li> <li>Bar cabinet with fridge</li> <li>Hydraulic stern</li> </ul> | <ul><li> Living room</li><li> Full Kitchen</li><li> Solarium stern and bow</li></ul> |

platform on teak