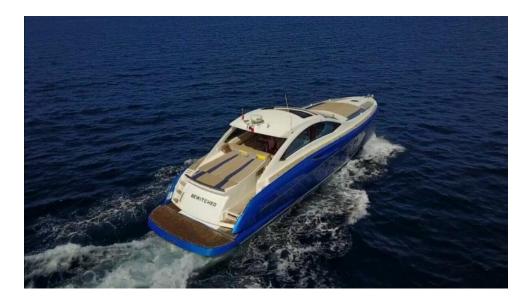

# Numarine 55

•

| People                                                | Lenght                                                                                                                | Beam                                                                                 |
|-------------------------------------------------------|-----------------------------------------------------------------------------------------------------------------------|--------------------------------------------------------------------------------------|
| 10 + 2                                                | 18,10 m                                                                                                               | 4,50 m                                                                               |
| Engine                                                | Year                                                                                                                  | Homeport                                                                             |
| 2 x 1520 HP                                           | Refit 2022                                                                                                            | Club Náutico Ibiza                                                                   |
| 3 Cabins<br>TV/CD/DVD<br>Air conditioner<br>Generator | <ul> <li>3 bathrooms</li> <li>Bose sounds system</li> <li>Bar cabinet with fridge</li> <li>Hydraulic stern</li> </ul> | <ul><li> Living room</li><li> Full Kitchen</li><li> Solarium stern and bow</li></ul> |

platform on teak