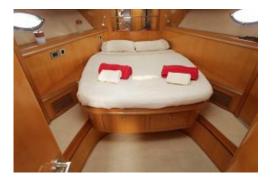

# Numarine 55

•

| People                                                | Lenght                                                                                                                | Beam                                                                                 |
|-------------------------------------------------------|-----------------------------------------------------------------------------------------------------------------------|--------------------------------------------------------------------------------------|
| 10 + 2                                                | 18,10 m                                                                                                               | 4,50 m                                                                               |
| Engine                                                | Year                                                                                                                  | Homeport                                                                             |
| 2 x 1520 HP                                           | Refit 2022                                                                                                            | Club Náutico Ibiza                                                                   |
| 3 Cabins<br>TV/CD/DVD<br>Air conditioner<br>Generator | <ul> <li>3 bathrooms</li> <li>Bose sounds system</li> <li>Bar cabinet with fridge</li> <li>Hydraulic stern</li> </ul> | <ul><li> Living room</li><li> Full Kitchen</li><li> Solarium stern and bow</li></ul> |

platform on teak