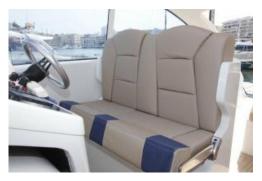

# Numarine 55

•

| People                                                | Lenght                                                                                                                | Beam                                                                                 |
|-------------------------------------------------------|-----------------------------------------------------------------------------------------------------------------------|--------------------------------------------------------------------------------------|
| 10 + 2                                                | 18,10 m                                                                                                               | 4,50 m                                                                               |
| Engine                                                | Year                                                                                                                  | Homeport                                                                             |
| 2 x 1520 HP                                           | Refit 2022                                                                                                            | Club Náutico Ibiza                                                                   |
| 3 Cabins<br>TV/CD/DVD<br>Air conditioner<br>Generator | <ul> <li>3 bathrooms</li> <li>Bose sounds system</li> <li>Bar cabinet with fridge</li> <li>Hydraulic stern</li> </ul> | <ul><li> Living room</li><li> Full Kitchen</li><li> Solarium stern and bow</li></ul> |