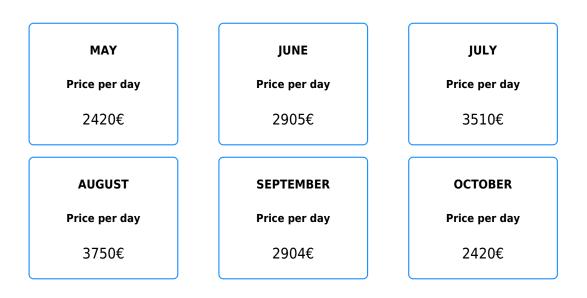

| Year                                                                                                                  | Homeport                                                                             |
| 2 x 1520 HP                                           | Refit 2022                                                                                                            | Club Náutico Ibiza                                                                   |
| 3 Cabins<br>TV/CD/DVD<br>Air conditioner<br>Generator | <ul> <li>3 bathrooms</li> <li>Bose sounds system</li> <li>Bar cabinet with fridge</li> <li>Hydraulic stern</li> </ul> | <ul><li> Living room</li><li> Full Kitchen</li><li> Solarium stern and bow</li></ul> |

platform on teak

#### **Rates**



## Conditions

#### The price includes:

- 8 hours of charter starting at 11:00 a.m.
- Skipper & hostess
- Mooring in base port
- 21% VAT
- Final cleaning, Towels, Soft drinks
- paddle surf
- Snorkeling equipment

#### **Price does not include:**

- Fuel 250 l/h
- Moorings outside base port
- Sea bob, hostess, catering (ask for quotes)
- Night on board 300€

### **Payment method:**

- 50% when making the booking
- 50% before boarding the vessel