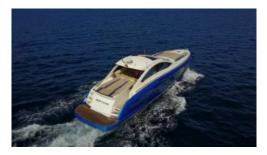

# Numarine 55

•

| People                                                | Lenght                                                                                                                | Beam                                                                                 |
|-------------------------------------------------------|-----------------------------------------------------------------------------------------------------------------------|--------------------------------------------------------------------------------------|
| 10 + 2                                                | 18,10 m                                                                                                               | 4,50 m                                                                               |
| Engine                                                | Year                                                                                                                  | Homeport                                                                             |
| 2 x 1520 HP                                           | Refit 2022                                                                                                            | Club Náutico Ibiza                                                                   |
| 3 Cabins<br>TV/CD/DVD<br>Air conditioner<br>Generator | <ul> <li>3 bathrooms</li> <li>Bose sounds system</li> <li>Bar cabinet with fridge</li> <li>Hydraulic stern</li> </ul> | <ul><li> Living room</li><li> Full Kitchen</li><li> Solarium stern and bow</li></ul> |