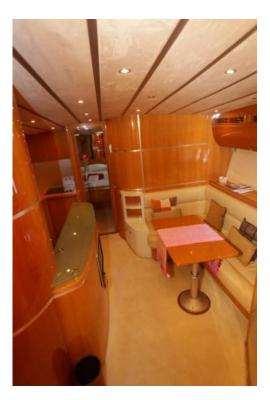

# Numarine 55

•

| People                                                | Lenght                                                                                                                | Beam                                                                                 |
|-------------------------------------------------------|-----------------------------------------------------------------------------------------------------------------------|--------------------------------------------------------------------------------------|
| 10 + 2                                                | 18,10 m                                                                                                               | 4,50 m                                                                               |
| Engine                                                | Year                                                                                                                  | Homeport                                                                             |
| 2 x 1520 HP                                           | Refit 2022                                                                                                            | Club Náutico Ibiza                                                                   |
| 3 Cabins<br>TV/CD/DVD<br>Air conditioner<br>Generator | <ul> <li>3 bathrooms</li> <li>Bose sounds system</li> <li>Bar cabinet with fridge</li> <li>Hydraulic stern</li> </ul> | <ul><li> Living room</li><li> Full Kitchen</li><li> Solarium stern and bow</li></ul> |