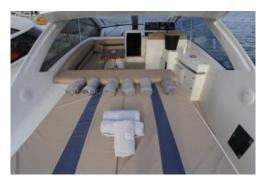

# Numarine 55

•

| People                                                | Lenght                                                                                                                | Beam                                                                                 |
|-------------------------------------------------------|-----------------------------------------------------------------------------------------------------------------------|--------------------------------------------------------------------------------------|
| 10 + 2                                                | 18,10 m                                                                                                               | 4,50 m                                                                               |
| Engine                                                | Year                                                                                                                  | Homeport                                                                             |
| 2 x 1520 HP                                           | Refit 2022                                                                                                            | Club Náutico Ibiza                                                                   |
| 3 Cabins<br>TV/CD/DVD<br>Air conditioner<br>Generator | <ul> <li>3 bathrooms</li> <li>Bose sounds system</li> <li>Bar cabinet with fridge</li> <li>Hydraulic stern</li> </ul> | <ul><li> Living room</li><li> Full Kitchen</li><li> Solarium stern and bow</li></ul> |