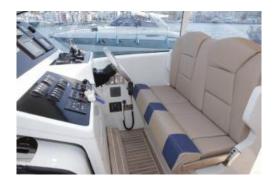

# Numarine 55

•

| People                                                | Lenght                                                                                                                | Beam                                                                                 |
|-------------------------------------------------------|-----------------------------------------------------------------------------------------------------------------------|--------------------------------------------------------------------------------------|
| 10 + 2                                                | 18,10 m                                                                                                               | 4,50 m                                                                               |
| Engine                                                | Year                                                                                                                  | Homeport                                                                             |
| 2 x 1520 HP                                           | Refit 2022                                                                                                            | Club Náutico Ibiza                                                                   |
| 3 Cabins<br>TV/CD/DVD<br>Air conditioner<br>Generator | <ul> <li>3 bathrooms</li> <li>Bose sounds system</li> <li>Bar cabinet with fridge</li> <li>Hydraulic stern</li> </ul> | <ul><li> Living room</li><li> Full Kitchen</li><li> Solarium stern and bow</li></ul> |