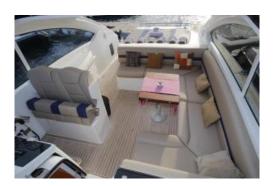

# Numarine 55

•

| People                                                | Lenght                                                                                                                | Beam                                                                                 |
|-------------------------------------------------------|-----------------------------------------------------------------------------------------------------------------------|--------------------------------------------------------------------------------------|
| 10 + 2                                                | 18,10 m                                                                                                               | 4,50 m                                                                               |
| Engine                                                | Year                                                                                                                  | Homeport                                                                             |
| 2 x 1520 HP                                           | Refit 2022                                                                                                            | Club Náutico Ibiza                                                                   |
| 3 Cabins<br>TV/CD/DVD<br>Air conditioner<br>Generator | <ul> <li>3 bathrooms</li> <li>Bose sounds system</li> <li>Bar cabinet with fridge</li> <li>Hydraulic stern</li> </ul> | <ul><li> Living room</li><li> Full Kitchen</li><li> Solarium stern and bow</li></ul> |