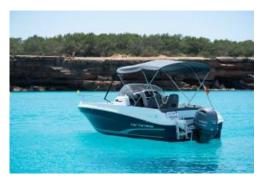

## **Cap Camarat 5.5 WA (Descarada)**

The classic CAP CAMARAT 5.5 wa is the perfect handly boat for all level of driveing boats experience. Yamaha 115 hp engine and, capacity for 6 pax. Solarium area at the bow and bathing ladder at the stern, Cabine where you can fit two people for a lovely nap. Fully equip gps navigation sistem. Stereo equip with bluetooth. We also provide a fridge with some drinks and ice. Available with or without a professional skipper. What else you need? The sea is calling!

| People                                                                            | Lenght                                                                                   | Beam                                                                |
|-----------------------------------------------------------------------------------|------------------------------------------------------------------------------------------|---------------------------------------------------------------------|
| 6                                                                                 | 5,50 m                                                                                   | 2,40 m                                                              |
| Engine                                                                            | Year                                                                                     | Homeport                                                            |
| 115HP                                                                             | 2018                                                                                     | Marina Botafoch                                                     |
| <ul><li>VHF</li><li>Probe</li><li>Sun awning</li><li>Icebox with drinks</li></ul> | <ul> <li>GPS</li> <li>Table</li> <li>Solarium bow</li> <li>fresh water shower</li> </ul> | <ul><li> Plotter</li><li> Stereo</li><li> Swimming ladder</li></ul> |