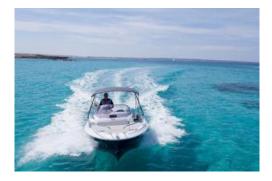

## **Cap Camarat 5.5 WA (Descarada)**

The classic CAP CAMARAT 5.5 wa is the perfect handly boat for all level of driveing boats experience. Yamaha 115 hp engine and, capacity for 6 pax. Solarium area at the bow and bathing ladder at the stern, Cabine where you can fit two people for a lovely nap. Fully equip gps navigation sistem. Stereo equip with bluetooth. We also provide a fridge with some drinks and ice. Available with or without a professional skipper. What else you need? The sea is calling!