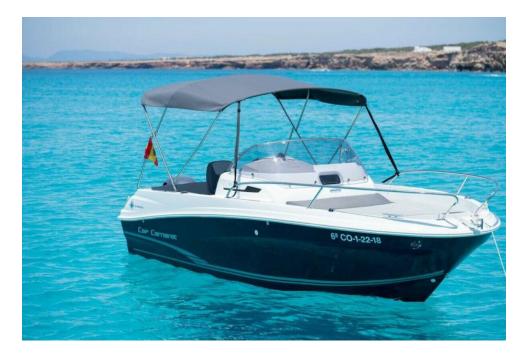

## **Cap Camarat 5.5 WA (Descarada)**

The classic CAP CAMARAT 5.5 wa is the perfect handly boat for all level of driveing boats experience. Yamaha 115 hp engine and, capacity for 6 pax. Solarium area at the bow and bathing ladder at the stern, Cabine where you can fit two people for a lovely nap. Fully equip gps navigation sistem. Stereo equip with bluetooth. We also provide a fridge with some drinks and ice. Available with or without a professional skipper. What else you need? The sea is calling!

| People                                                                            | Lenght                                                                                   | Beam                                                                |
|-----------------------------------------------------------------------------------|------------------------------------------------------------------------------------------|---------------------------------------------------------------------|
| 6                                                                                 | 5,50 m                                                                                   | 2,40 m                                                              |
| Engine                                                                            | Year                                                                                     | Homeport                                                            |
| 115HP                                                                             | 2018                                                                                     | Marina Botafoch                                                     |
| <ul><li>VHF</li><li>Probe</li><li>Sun awning</li><li>Icebox with drinks</li></ul> | <ul> <li>GPS</li> <li>Table</li> <li>Solarium bow</li> <li>fresh water shower</li> </ul> | <ul><li> Plotter</li><li> Stereo</li><li> Swimming ladder</li></ul> |