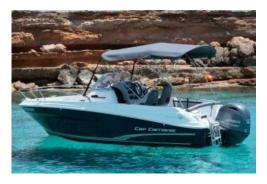

## **Cap Camarat 5.5 WA (Descarada)**

The classic CAP CAMARAT 5.5 wa is the perfect handly boat for all level of driveing boats experience. Yamaha 115 hp engine and, capacity for 6 pax. Solarium area at the bow and bathing ladder at the stern, Cabine where you can fit two people for a lovely nap. Fully equip gps navigation sistem. Stereo equip with bluetooth. We also provide a fridge with some drinks and ice. Available with or without a professional skipper. What else you need? The sea is calling!

| People                                                                            | Lenght                                                                                   | Beam                                                                |
|-----------------------------------------------------------------------------------|------------------------------------------------------------------------------------------|---------------------------------------------------------------------|
| 6                                                                                 | 5,50 m                                                                                   | 2,40 m                                                              |
| Engine                                                                            | Year                                                                                     | Homeport                                                            |
| 115HP                                                                             | 2018                                                                                     | Marina Botafoch                                                     |
| <ul><li>VHF</li><li>Probe</li><li>Sun awning</li><li>Icebox with drinks</li></ul> | <ul> <li>GPS</li> <li>Table</li> <li>Solarium bow</li> <li>fresh water shower</li> </ul> | <ul><li> Plotter</li><li> Stereo</li><li> Swimming ladder</li></ul> |