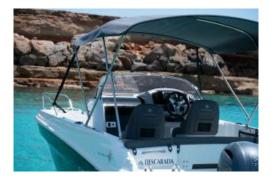

## **Cap Camarat 5.5 WA (Descarada)**

The classic CAP CAMARAT 5.5 wa is the perfect handly boat for all level of driveing boats experience. Yamaha 115 hp engine and, capacity for 6 pax. Solarium area at the bow and bathing ladder at the stern, Cabine where you can fit two people for a lovely nap. Fully equip gps navigation sistem. Stereo equip with bluetooth. We also provide a fridge with some drinks and ice. Available with or without a professional skipper. What else you need? The sea is calling!

| People                                                                            | Lenght                                                                                   | Beam                                                                |
|-----------------------------------------------------------------------------------|------------------------------------------------------------------------------------------|---------------------------------------------------------------------|
| 6                                                                                 | 5,50 m                                                                                   | 2,40 m                                                              |
| Engine                                                                            | Year                                                                                     | Homeport                                                            |
| 115HP                                                                             | 2018                                                                                     | Marina Botafoch                                                     |
| <ul><li>VHF</li><li>Probe</li><li>Sun awning</li><li>Icebox with drinks</li></ul> | <ul> <li>GPS</li> <li>Table</li> <li>Solarium bow</li> <li>fresh water shower</li> </ul> | <ul><li> Plotter</li><li> Stereo</li><li> Swimming ladder</li></ul> |