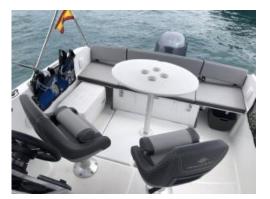

## **Cap Camarat 5.5 WA (Descarada)**

The classic CAP CAMARAT 5.5 wa is the perfect handly boat for all level of driveing boats experience. Yamaha 115 hp engine and, capacity for 6 pax. Solarium area at the bow and bathing ladder at the stern, Cabine where you can fit two people for a lovely nap. Fully equip gps navigation sistem. Stereo equip with bluetooth. We also provide a fridge with some drinks and ice. Available with or without a professional skipper. What else you need? The sea is calling!

| People                                                                            | Lenght                                                                                   | Beam                                                                |
|-----------------------------------------------------------------------------------|------------------------------------------------------------------------------------------|---------------------------------------------------------------------|
| 6                                                                                 | 5,50 m                                                                                   | 2,40 m                                                              |
| Engine                                                                            | Year                                                                                     | Homeport                                                            |
| 115HP                                                                             | 2018                                                                                     | Marina Botafoch                                                     |
| <ul><li>VHF</li><li>Probe</li><li>Sun awning</li><li>Icebox with drinks</li></ul> | <ul> <li>GPS</li> <li>Table</li> <li>Solarium bow</li> <li>fresh water shower</li> </ul> | <ul><li> Plotter</li><li> Stereo</li><li> Swimming ladder</li></ul> |