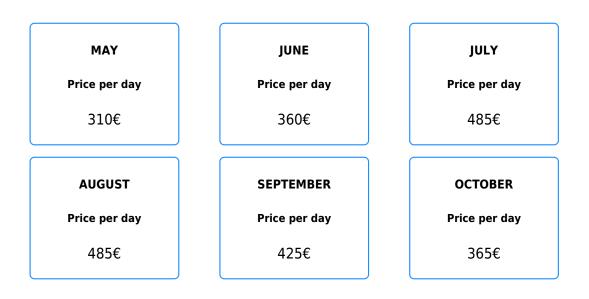

|
| Engine                                                                            | Year                                                                                     | Homeport                                                            |
| 115HP                                                                             | 2018                                                                                     | Marina Botafoch                                                     |
| <ul><li>VHF</li><li>Probe</li><li>Sun awning</li><li>Icebox with drinks</li></ul> | <ul> <li>GPS</li> <li>Table</li> <li>Solarium bow</li> <li>fresh water shower</li> </ul> | <ul><li> Plotter</li><li> Stereo</li><li> Swimming ladder</li></ul> |

## **Rates**



## **Conditions**

**WITHOUT SKIPPER** deposit of  $\pounds$ 1200, have the boat license, rental schedule 10 am to 7:30 pm

**WITH SKIPPER** the charter will be 8 hours starting at 11:00 with a maximum capacity of 5 people + skipper, it will not be possible to do (ski, wakeboard or donut)

Fuel not included

Approximate consumption Formentera route  ${\tt €95}$ 

## EXTRAS:

- Skipper: €180 + 21% VAT 218€ per day
- Paddle surf: 60€ per day
- Skis, wakeboard, donut (Only without skipper) 50€ per day
- Seascooter 100€ per day
- Seabob 300€ per day

**METHOD OF PAYMENT:** 50% when making the booking - 50% before boarding the vessel

 $21\%\ VAT$  included