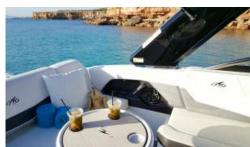

# **Monterey 278 SS (Shoot)**

The new generation of the legendary Monterrey 278 ss. Same concept, newstyle. Mercruiser 300 hp engine and capacity for 8 pax. Two big solariums, bow and stern. Wide swimming platform with a bathing ladder. Full equip navigation gps sistem. Electric winch. Also comes with a stero equip with bluetooth. Fresh water sink and electric toilete. There is an electric fridge and we provide an extra cooler too with some drinks and ice. Available ONLY WITH a professional skipper. Get ready for a super fun nautic day!

- Bimini
- Electric toilet
- GPS chart plotter
- Stereo
- Electric refrigerator
- Dinning table
- Electric windlass