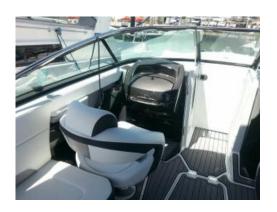

# **Monterey 278 SS (Shoot)**

The new generation of the legendary Monterrey 278 ss. Same concept, newstyle. Mercruiser 300 hp engine and capacity for 8 pax. Two big solariums, bow and stern. Wide swimming platform with a bathing ladder. Full equip navigation gps sistem. Electric winch. Also comes with a stero equip with bluetooth. Fresh water sink and electric toilete. There is an electric fridge and we provide an extra cooler too with some drinks and ice. Available ONLY WITH a professional skipper. Get ready for a super fun nautic day!

- Bimini
- Electric toilet
- GPS chart plotter
- Stereo
- Electric refrigerator
- Dinning table
- Electric windlass