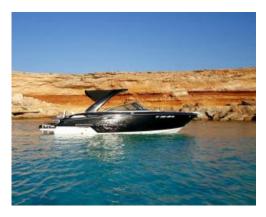

# **Monterey 278 SS (Shoot)**

The new generation of the legendary Monterrey 278 ss. Same concept, newstyle. Mercruiser 300 hp engine and capacity for 8 pax. Two big solariums, bow and stern. Wide swimming platform with a bathing ladder. Full equip navigation gps sistem. Electric winch. Also comes with a stero equip with bluetooth. Fresh water sink and electric toilete. There is an electric fridge and we provide an extra cooler too with some drinks and ice. Available ONLY WITH a professional skipper. Get ready for a super fun nautic day!