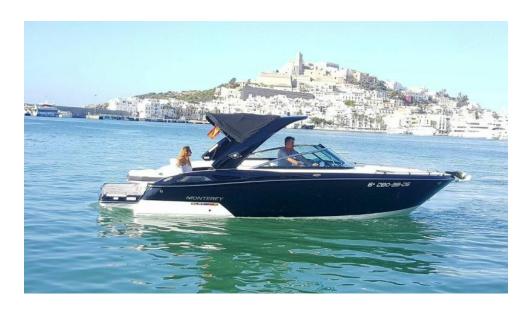

# **Monterey 278 SS (Shoot)**

The new generation of the legendary Monterrey 278 ss. Same concept, newstyle. Mercruiser 300 hp engine and capacity for 8 pax. Two big solariums, bow and stern. Wide swimming platform with a bathing ladder. Full equip navigation gps sistem. Electric winch. Also comes with a stero equip with bluetooth. Fresh water sink and electric toilete. There is an electric fridge and we provide an extra cooler too with some drinks and ice. Available ONLY WITH a professional skipper. Get ready for a super fun nautic day!

| People<br>8      | <b>Lenght</b><br>8,10 m | <b>Beam</b> 2,50 m              |
|------------------|-------------------------|---------------------------------|
| Engine<br>300 HP | <b>Year</b> 2016        | <b>Homeport</b><br>Marina Ibiza |