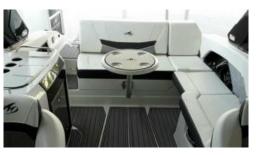

# **Monterey 278 SS (Shoot)**

The new generation of the legendary Monterrey 278 ss. Same concept, newstyle. Mercruiser 300 hp engine and capacity for 8 pax. Two big solariums, bow and stern. Wide swimming platform with a bathing ladder. Full equip navigation gps sistem. Electric winch. Also comes with a stero equip with bluetooth. Fresh water sink and electric toilete. There is an electric fridge and we provide an extra cooler too with some drinks and ice. Available ONLY WITH a professional skipper. Get ready for a super fun nautic day!

- Bimini
- Electric toilet
- GPS chart plotter
- Stereo
- Electric refrigerator
- Dinning table
- Electric windlass