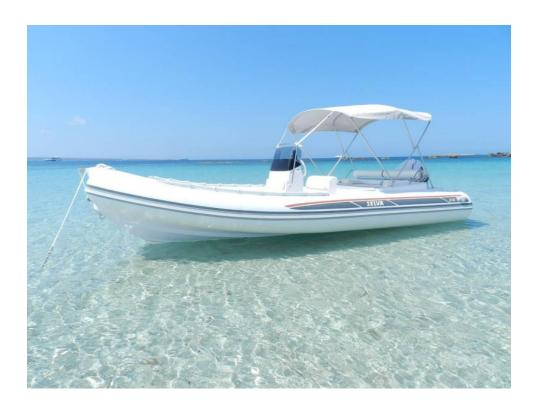

# Selva 650

RIB year 2016! 6.5 meters, engine 115 hp and a maximum capacity of 12 people.

| People<br>12     | <b>Lenght</b> 6,60 m | <b>Beam</b> 2,65 m             |
|------------------|----------------------|--------------------------------|
| Engine<br>115 HP | <b>Year</b> 2016     | <b>Homeport</b> Marina Botafoc |

- VHF
- Prove
- Sun awning
- GPS
- Stereo
- icebox

- Plotter
- Shower
- Solarium bow and stern