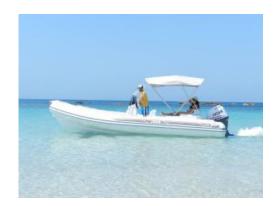

# Selva 650

RIB year 2016! 6.5 meters, engine 115 hp and a maximum capacity of 12 people.

| People<br>12     | <b>Lenght</b> 6,60 m | <b>Beam</b> 2,65 m             |
|------------------|----------------------|--------------------------------|
| Engine<br>115 HP | <b>Year</b> 2016     | <b>Homeport</b> Marina Botafoc |

- VHF
- Prove
- Sun awning
- GPS
- Stereo
- icebox

- Plotter
- Shower
- Solarium bow and stern